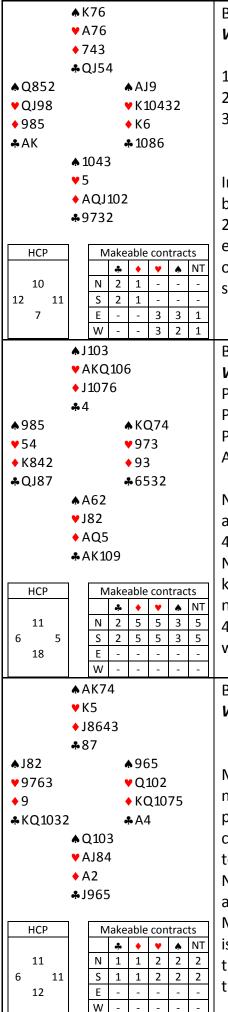

lan Payn, Chairman EBU

|                   | <b>▲</b> J1054                                                                                 | Board 1    | : Dealer l  | North : Lo | ove all                                              |
|-------------------|------------------------------------------------------------------------------------------------|------------|-------------|------------|------------------------------------------------------|
|                   | ♥95                                                                                            | West       | North       | East       | South                                                |
|                   | ♦ KQ97                                                                                         |            | Pass        | 2♣         | Pass                                                 |
|                   | <b>*</b> 1076                                                                                  | 2♦         | Pass        | 27         | Pass                                                 |
| ♠98               | <b>♦</b> KQ                                                                                    | 3♥         | Pass        | <b>4</b> ♥ | All Pass                                             |
| ♥832              | ♥AKQJ104                                                                                       | 5          | 1 4 3 5     | - <b>-</b> | All 1 033                                            |
| ♦ A652            | <b>♦</b> J4                                                                                    |            |             |            |                                                      |
| <b>&amp;</b> J983 | <b>A</b> K5                                                                                    |            |             |            |                                                      |
|                   | ▲A7632                                                                                         |            |             |            | pener and after West's raise should simply bid       |
|                   | ♥76                                                                                            | game. V    | Vest has i  | no reaso   | n to proceed. If South makes a passive lead of,      |
|                   | <ul><li>◆ 1083</li></ul>                                                                       | say, a t   | rump, de    | eclarer ca | an make 11 tricks by drawing trumps in two           |
| НСР               | ♣Q42<br>Makeable contracts                                                                     | rounds     | and playi   | ng the 🕭   | A-K-x, setting up a club for a diamond discard,      |
| пср               | Iviakeable contracts       ♣     ♥     ♠     NT                                                | with the   | e 💙 8 as an | entry.     |                                                      |
| 6                 | N 1 -                                                                                          |            |             |            |                                                      |
| 5 23              |                                                                                                |            |             |            |                                                      |
| 6                 | E 3 1 4 - 4<br>W 3 1 4 - 4                                                                     |            |             |            |                                                      |
|                   | ▲AK2                                                                                           | Board 2    | · Dealer I  | Fact · NS  | vulnerable                                           |
|                   | ♥AKQ3                                                                                          | West       | North       | East       | South                                                |
|                   | ◆ AK98                                                                                         | West       | North       | Pass       | Pass                                                 |
|                   | <b>*</b> 102                                                                                   | Pass       | 2♣          | Pass       | 2 <b>♦</b>                                           |
| <b>1</b> 06       | <b>▲</b> J984                                                                                  |            |             |            |                                                      |
| <b>∀</b> J87      | ♥1092                                                                                          | Pass       | 2NT         | Pass       | 3 <b>♣</b><br>ЭМТ                                    |
| ♦Q653             | ♦ J42                                                                                          | Pass       | 3♥          | Pass       | 3NT                                                  |
| <b>\$</b> 9754    | <b>&amp;</b> AJ3                                                                               | All Pass   |             |            |                                                      |
|                   | <b>▲</b> Q753                                                                                  | _          |             |            |                                                      |
|                   | ♥654                                                                                           |            | •           |            | me it is held by North and the auction is similarly  |
|                   | ♦ 107                                                                                          |            | •           | -          | tes the possibility of a spade fit but then does not |
|                   | <b>♣</b> KQ86                                                                                  | have end   | ough to do  | o more th  | an bid 3NT. According to Deep Finesse, North can     |
|                   |                                                                                                | make 12    | tricks in I | NTs. Supp  | ose East leads the ♥10. Declarer wins in hand and    |
| НСР               | Makeable contracts                                                                             | plays a c  | club, East  | ducking, t | then returns to hand with a heart to play another    |
| 23                | ♣         ♥         ♠         NT           N         5         5         6         5         6 | club. If I | East ducks  | s, declare | er can succeed by simply ducking a club. So East     |
| 3 7               |                                                                                                | wins and   | d plays a t | hird hear  | t, which declarer wins and plays a fourth round of   |
| 7                 | E                                                                                              |            | • •         |            | and West a diamond. Declarer now plays three         |
|                   | W                                                                                              |            |             |            | Vest to discard a diamond. Then declarer plays his   |
|                   |                                                                                                |            | -           | -          | red in diamonds and spades.                          |
|                   |                                                                                                | top club   | , anu easi  | is squeez  | eu in ulamonus anu spaues.                           |