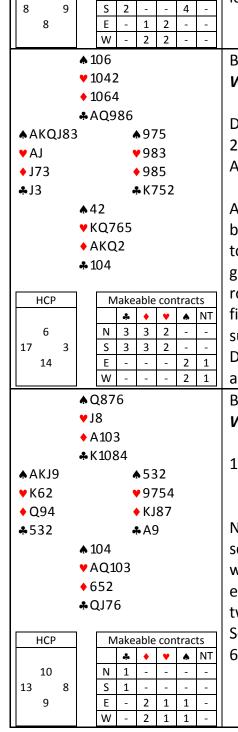

| Board 3 : Dealer South : EW vulnerable |          |     |       |  |  |
|----------------------------------------|----------|-----|-------|--|--|
|                                        | North    |     | South |  |  |
|                                        |          |     | Pass  |  |  |
| 1NT                                    | Pass     | 2♦  | Dble  |  |  |
| 2♥<br>3♥                               | Pass     | 2NT | Pass  |  |  |
| 3♥                                     | All Pass |     |       |  |  |
|                                        |          |     |       |  |  |

In absolute terms 4♥ is not such a bad game for EW, but it becomes bad after South doubles the transfer. East is just about worth a try with 2NT (though it would not be unreasonable at matchpoints to pass 2♥, expecting to lose two diamond tricks immediately). With a minimum opposite West signs off in 3♥. As long as neither defender broaches the spade suit, 9 tricks only can be made.

| Board 4 : Dealer West : All vulnerable |       |      |       |  |  |
|----------------------------------------|-------|------|-------|--|--|
| West                                   | North | East | South |  |  |
| Pass                                   | 1♥    | Pass | 2♣    |  |  |
| Pass                                   | 2♦    | Pass | 2♠    |  |  |
| Pass                                   | 2NT   | Pass | 4NT   |  |  |
| All Pass                               |       |      |       |  |  |
|                                        |       |      |       |  |  |

North's three 10s and good 5-card heart suit make his hand worth an opening bid. South bids 2. and North rebids 2. South has to bid 4<sup>th</sup> suit forcing in order to make sure the bidding reaches game, and North has to choose between 2NT and 3. My preference is for 2NT, keeping the bidding low (and it is nearly a spade stopper!). There seems no reason for South to try to play in hearts and a simple quantitative 4NT seems about right, and North is quick to pass. It looks as if declarer will make 11 tricks on any lead.