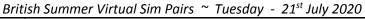

| Board 5 : | Dealer N | orth : NS | vulnerable |
|-----------|----------|-----------|------------|
| West      | North    | East      | South      |
|           | Pass     | 1NT       | All Pass   |

Maybe East will pass but the two 10s and the 5-card diamond suit make it worth a weak NT to me (and it is even easier to open 1♦ if playing strong NT). It looks as if that would silence everybody. As NS can make 8 tricks in NT, it all depends whether East can hold his losses to two down. A heart lead looks normal, and by the end of that trick North will know that his partner has only 4 hearts (the ♥3 is in dummy and declarer will surely play the ♥2), so he needs to look elsewhere. Maybe he will return a diamond to the king and ace and I guess South is likely to return a diamond. That will give declarer a second diamond trick to go with the 3 clubs he has on top. It is hard to see how the defence can manage to take 9 tricks.