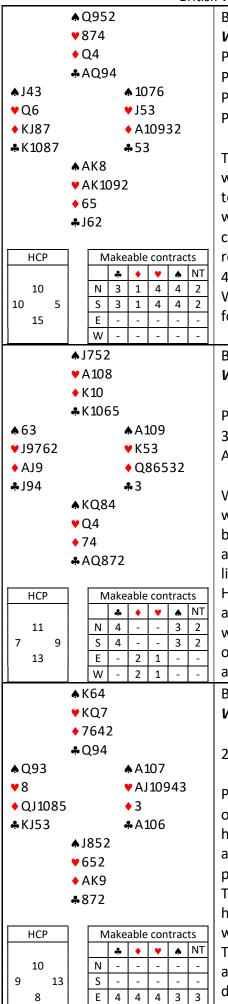

The cards are lying favourably and there are overtricks to be had. South has the first problem. A top diamond may be led, but what next? A club switch will give away that suit, but if a spade is led, North must not put up the king. There is no reason to, unless you believe that partner may have switched away from the ace, which would not have happened seeing the queen in dummy. The results will be split between eight, nine and ten tricks depending on the defence and declarer's guessing.

South 2 🛦

|                 | ≜Q                                                                                   |                          |                            | rs ~ Thursdo<br>outh : NS vul |              |
|-----------------|--------------------------------------------------------------------------------------|--------------------------|----------------------------|-------------------------------|--------------|
|                 | ♥KQJ103                                                                              | West                     | North                      | East                          | South        |
|                 | ♦Q108                                                                                |                          |                            |                               | 2            |
|                 | <b>♣</b> A1052                                                                       | Pass                     | 2NT                        | Dbl                           | 3♠           |
| ♦87532          | ♠6                                                                                   | Pass                     | 4                          | All Pass                      | 0.0          |
| <b>v</b> 75     | ♥A864                                                                                | 1 0 3 3                  | -1 414                     | All 1 033                     |              |
| ♦ J2            | ♦ AK63                                                                               | What do                  |                            | with the So                   | uth cards    |
| <b>\$</b> 9763  | <b>♣</b> KJ84                                                                        |                          |                            | lly worth a                   |              |
|                 | ▲ AKJ1094                                                                            |                          |                            | defence in                    |              |
|                 | ♥92                                                                                  |                          |                            | ulnerability                  |              |
|                 | ♦9754                                                                                | 0                        |                            | probably m                    |              |
|                 | <b>♣</b> Q                                                                           |                          |                            | e. East will k                | -            |
| НСР             | Makeable contracts                                                                   | 1                        | • •                        | t of a contr                  |              |
| пср             | Imakeable contracts       ♣     ♥     ♠     NT                                       |                          |                            | nity to show                  |              |
| 14              | N - 2 1 3 3                                                                          |                          |                            | different s                   | -            |
| 1 15            | S - 2 1 3 3                                                                          |                          |                            | ds one of                     |              |
| 10              | E 1<br>W 1                                                                           |                          | l with a diar              |                               | the dou      |
|                 | ▲J53                                                                                 |                          |                            | est : EW vul                  | porablo      |
|                 | ♥J108765                                                                             | West                     | North                      | Est . LW Vul                  | South        |
|                 | ◆ A2                                                                                 | 1                        | Pass                       | 2 •                           | Pass         |
|                 | <b>*</b> 105                                                                         | 2                        | Pass                       | 2▼<br>3♣                      | Pass         |
| <b>▲</b> K10876 |                                                                                      | 2 <b>*</b><br>5 <b>*</b> | All pass                   | 2                             | газз         |
| ♥3              | <b>∀</b> K4                                                                          |                          | All pass                   |                               |              |
| <b>♦</b> 43     | ♦ KJ1097                                                                             | Looking                  | at the two                 | hands, 5♣                     | ic undo      |
| AQJ86           | ♣K732                                                                                | -                        |                            | guess and i                   |              |
|                 | ♠Q92                                                                                 | -                        |                            | -                             |              |
|                 | ♥AQ92                                                                                |                          | the diamor                 | requires s                    | spaces to    |
|                 | ♦Q865                                                                                | 0 0                      |                            | auction abc                   |              |
|                 | <b>*</b> 94                                                                          |                          |                            | m. There ar                   |              |
| НСР             | Makeable contracts                                                                   | divide w                 | -                          |                               |              |
| TICF            | Imakeable contracts       ♣       ♦       ♥       ♠       NT                         |                          |                            | ake, it is alt                | ogether      |
| 6               | N 1                                                                                  | -                        |                            | Declarer w                    | -            |
| 10 14           | S 1                                                                                  | -                        | -                          | orrectly if N                 |              |
| 10              | E 5 3 - 4 -<br>W 5 3 - 4 -                                                           |                          | -                          | an be drawr                   | -            |
|                 | ▲KJ964                                                                               |                          |                            | orth : Love a                 |              |
|                 | ♥A10973                                                                              | West                     | North                      | East                          | South        |
|                 | ◆ J5                                                                                 | WC3t                     | Pass                       | 1 ♦                           | Pass         |
|                 | <b>*</b> 5                                                                           | 2*                       | 2NT                        | Dbl                           | 3 🗸          |
| <b>▲</b> A85    | ♠Q102                                                                                | Dbl                      | All pass                   | DDI                           | 5            |
| ♥Q62            | <b>∀</b> K5                                                                          |                          | All pass                   |                               |              |
| ♦Q10            | ♦ AK9864                                                                             | Would w                  | ou open the                | North han                     | d in first i |
| ♣Q10832         | <u>2</u> ♣A4                                                                         | -                        | •                          | ng some we                    |              |
|                 | <b>∧</b> 73                                                                          | -                        |                            | ts begin the                  |              |
|                 | <b>♥</b> J84                                                                         |                          |                            | ajor suit fit                 |              |
|                 | ♦732                                                                                 |                          | -                          | -                             | -            |
|                 | <b>♣</b> KJ976                                                                       | -                        |                            | and you m                     | igni get     |
|                 |                                                                                      | _                        | o only two (<br>be defence |                               | hogin w      |
| HCP             | Makeable contracts                                                                   | -                        |                            | do best to                    | -            |
| 9               | ▶         ♥         ▲         NT           N         -         -         1         - |                          |                            | he VK and                     | -            |
| 10 16           | <u>S</u> <u>1</u>                                                                    | can win,                 | but the nea                | rts are prot                  | ected.       |
|                 |                                                                                      | 1                        |                            |                               |              |
| 5               | E 3 4 - 2 4                                                                          |                          |                            |                               |              |

W 4 4

- 2 4

| Pass<br>Pass                                                                                                                                                                                                                                                                                                                                                                                                                                                                                                                                                                                                                                                                                                                 | 2NT<br>4♠                                                                                                                | Dbl<br>All Pass                                                                                                                                     | 3♠                                                                                                                                                                                                                                                                                                                                                                                                                                                                      |  |  |
|------------------------------------------------------------------------------------------------------------------------------------------------------------------------------------------------------------------------------------------------------------------------------------------------------------------------------------------------------------------------------------------------------------------------------------------------------------------------------------------------------------------------------------------------------------------------------------------------------------------------------------------------------------------------------------------------------------------------------|--------------------------------------------------------------------------------------------------------------------------|-----------------------------------------------------------------------------------------------------------------------------------------------------|-------------------------------------------------------------------------------------------------------------------------------------------------------------------------------------------------------------------------------------------------------------------------------------------------------------------------------------------------------------------------------------------------------------------------------------------------------------------------|--|--|
| that are u<br>of them. The<br>it's weight<br>opening. N<br>with only of<br>to con the<br>South the<br>would have<br>Provided N                                                                                                                                                                                                                                                                                                                                                                                                                                                                                                                                                                                               | ndoubtedly<br>here is no d<br>. At this vul<br>lorth will pr<br>one spade.<br>ir side out o<br>opportunit<br>e shown a d | worth a o<br>efence in th<br>nerability I<br>obably mak<br>East will be<br>of a contrac<br>of a contrac<br>y to show<br>lifferent sort<br>one of th | h cards? There are some six-four ten counts<br>ne-level opening, but this is not really one<br>he hand and the singleton queen is not worth<br>do not consider the hand too good for a $2 \bigstar$<br>are a try for game, although this is borderline<br>concerned that North-South are attempting<br>at and has a normal double of 2NT. This give<br>good trumps by rebidding $3 \bigstar$ (a redouble<br>t of maximum).<br>The doubletons, the game contract will be |  |  |
| Board 16 :<br><i>West</i><br>1 ♠<br>2 ♠<br>5 ♣                                                                                                                                                                                                                                                                                                                                                                                                                                                                                                                                                                                                                                                                               | Dealer Wes<br><b>North</b><br>Pass<br>Pass<br>All pass                                                                   | t : EW vulne<br><i>East</i><br>2♦<br>3♣                                                                                                             | erable<br><b>South</b><br>Pass<br>Pass                                                                                                                                                                                                                                                                                                                                                                                                                                  |  |  |
| Looking at the two hands, 5 <sup>+</sup> is undoubtedly where you want to play and<br>requires a diamond guess and no terrible breaks. 3NT will have no chance on<br>a heart lead, and 4 <sup>+</sup> requires spades to come in for one loser in addition to<br>guessing the diamonds.<br>In practice, on the auction above, South may well lead a diamond and that<br>resolves that problem. There are no further difficulties when clubs and spades<br>divide well.<br>Although 4 <sup>+</sup> can make, it is altogether a more uncomfortable contract on ♥J<br>through the king. Declarer will need to play a diamond before drawing<br>trumps, and guess correctly if North plays low, in order to establish the tenth |                                                                                                                          |                                                                                                                                                     |                                                                                                                                                                                                                                                                                                                                                                                                                                                                         |  |  |
| Board 17 :<br><i>West</i><br>2 <b>*</b>                                                                                                                                                                                                                                                                                                                                                                                                                                                                                                                                                                                                                                                                                      | Dealer Nort<br><i>North</i><br>Pass<br>2NT                                                                               |                                                                                                                                                     | out they will need to be three-three.<br>South<br>Pass<br>3♥                                                                                                                                                                                                                                                                                                                                                                                                            |  |  |
| Dbl<br>Would you                                                                                                                                                                                                                                                                                                                                                                                                                                                                                                                                                                                                                                                                                                             | All pass                                                                                                                 | lorth hand i                                                                                                                                        | n first seat? In my oninion it is just too weak                                                                                                                                                                                                                                                                                                                                                                                                                         |  |  |