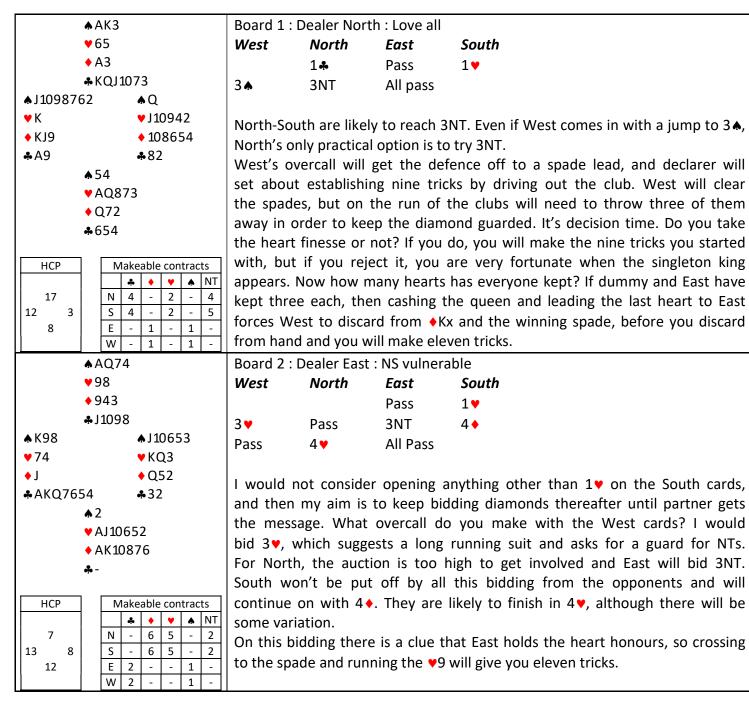

lan Payn, Chairman EBU

|                                                                                             |                                                                                                                                                                                                                                                                                                                                                                                                                                                                                                                                                                                                                                                                                                                                                                                                                                                                                                                                                                                                                                                                                                       | n winter vir                                                                                                                                           |                                                                                                                                                                       |                                                                                                                                      | · · ·                                                                                                                                                                                                                                                                                                                                     |
|---------------------------------------------------------------------------------------------|-------------------------------------------------------------------------------------------------------------------------------------------------------------------------------------------------------------------------------------------------------------------------------------------------------------------------------------------------------------------------------------------------------------------------------------------------------------------------------------------------------------------------------------------------------------------------------------------------------------------------------------------------------------------------------------------------------------------------------------------------------------------------------------------------------------------------------------------------------------------------------------------------------------------------------------------------------------------------------------------------------------------------------------------------------------------------------------------------------|--------------------------------------------------------------------------------------------------------------------------------------------------------|-----------------------------------------------------------------------------------------------------------------------------------------------------------------------|--------------------------------------------------------------------------------------------------------------------------------------|-------------------------------------------------------------------------------------------------------------------------------------------------------------------------------------------------------------------------------------------------------------------------------------------------------------------------------------------|
| 1                                                                                           | <b>▲</b> J87                                                                                                                                                                                                                                                                                                                                                                                                                                                                                                                                                                                                                                                                                                                                                                                                                                                                                                                                                                                                                                                                                          |                                                                                                                                                        | Dealer Sout                                                                                                                                                           |                                                                                                                                      |                                                                                                                                                                                                                                                                                                                                           |
|                                                                                             | ♥K8542                                                                                                                                                                                                                                                                                                                                                                                                                                                                                                                                                                                                                                                                                                                                                                                                                                                                                                                                                                                                                                                                                                | West                                                                                                                                                   | North                                                                                                                                                                 | East                                                                                                                                 | South                                                                                                                                                                                                                                                                                                                                     |
|                                                                                             | ♦ 642                                                                                                                                                                                                                                                                                                                                                                                                                                                                                                                                                                                                                                                                                                                                                                                                                                                                                                                                                                                                                                                                                                 |                                                                                                                                                        |                                                                                                                                                                       |                                                                                                                                      | 1NT                                                                                                                                                                                                                                                                                                                                       |
|                                                                                             | <b>*</b> 82                                                                                                                                                                                                                                                                                                                                                                                                                                                                                                                                                                                                                                                                                                                                                                                                                                                                                                                                                                                                                                                                                           | Pass                                                                                                                                                   | 2 🔶                                                                                                                                                                   | Pass                                                                                                                                 | 2♥                                                                                                                                                                                                                                                                                                                                        |
| ▲Q1062                                                                                      | AK5                                                                                                                                                                                                                                                                                                                                                                                                                                                                                                                                                                                                                                                                                                                                                                                                                                                                                                                                                                                                                                                                                                   | All Pass                                                                                                                                               | - •                                                                                                                                                                   |                                                                                                                                      |                                                                                                                                                                                                                                                                                                                                           |
| ♥A10                                                                                        | ♥QJ76                                                                                                                                                                                                                                                                                                                                                                                                                                                                                                                                                                                                                                                                                                                                                                                                                                                                                                                                                                                                                                                                                                 | All Fass                                                                                                                                               |                                                                                                                                                                       |                                                                                                                                      |                                                                                                                                                                                                                                                                                                                                           |
| ♦9875                                                                                       | ♦ 103                                                                                                                                                                                                                                                                                                                                                                                                                                                                                                                                                                                                                                                                                                                                                                                                                                                                                                                                                                                                                                                                                                 |                                                                                                                                                        |                                                                                                                                                                       |                                                                                                                                      |                                                                                                                                                                                                                                                                                                                                           |
|                                                                                             |                                                                                                                                                                                                                                                                                                                                                                                                                                                                                                                                                                                                                                                                                                                                                                                                                                                                                                                                                                                                                                                                                                       |                                                                                                                                                        |                                                                                                                                                                       |                                                                                                                                      |                                                                                                                                                                                                                                                                                                                                           |
| ♣Q104                                                                                       | ♣A973                                                                                                                                                                                                                                                                                                                                                                                                                                                                                                                                                                                                                                                                                                                                                                                                                                                                                                                                                                                                                                                                                                 | Ideally Ea                                                                                                                                             | ast-West wa                                                                                                                                                           | ant to be                                                                                                                            | getting into the bidding here, but neither                                                                                                                                                                                                                                                                                                |
|                                                                                             | ♠943                                                                                                                                                                                                                                                                                                                                                                                                                                                                                                                                                                                                                                                                                                                                                                                                                                                                                                                                                                                                                                                                                                  | of them                                                                                                                                                | have a clea                                                                                                                                                           | r-cut bid                                                                                                                            | on the auction above, and North-South will                                                                                                                                                                                                                                                                                                |
|                                                                                             | <b>♥</b> 93                                                                                                                                                                                                                                                                                                                                                                                                                                                                                                                                                                                                                                                                                                                                                                                                                                                                                                                                                                                                                                                                                           |                                                                                                                                                        | buy it in 2 <b>v</b> .                                                                                                                                                |                                                                                                                                      |                                                                                                                                                                                                                                                                                                                                           |
|                                                                                             | ♦ AKQJ                                                                                                                                                                                                                                                                                                                                                                                                                                                                                                                                                                                                                                                                                                                                                                                                                                                                                                                                                                                                                                                                                                | · · ·                                                                                                                                                  |                                                                                                                                                                       |                                                                                                                                      | ee round of spades, and they then have three                                                                                                                                                                                                                                                                                              |
|                                                                                             | ♣KJ65                                                                                                                                                                                                                                                                                                                                                                                                                                                                                                                                                                                                                                                                                                                                                                                                                                                                                                                                                                                                                                                                                                 |                                                                                                                                                        | -                                                                                                                                                                     |                                                                                                                                      |                                                                                                                                                                                                                                                                                                                                           |
|                                                                                             |                                                                                                                                                                                                                                                                                                                                                                                                                                                                                                                                                                                                                                                                                                                                                                                                                                                                                                                                                                                                                                                                                                       |                                                                                                                                                        |                                                                                                                                                                       |                                                                                                                                      | o come for two down. However -100 is no                                                                                                                                                                                                                                                                                                   |
| НСР                                                                                         | Makeable contracts                                                                                                                                                                                                                                                                                                                                                                                                                                                                                                                                                                                                                                                                                                                                                                                                                                                                                                                                                                                                                                                                                    |                                                                                                                                                        |                                                                                                                                                                       | uth as East                                                                                                                          | West can make a part-score if they find a way                                                                                                                                                                                                                                                                                             |
|                                                                                             | 🕂 🔶 💙 🔺 NT                                                                                                                                                                                                                                                                                                                                                                                                                                                                                                                                                                                                                                                                                                                                                                                                                                                                                                                                                                                                                                                                                            | to reach i                                                                                                                                             | t.                                                                                                                                                                    |                                                                                                                                      |                                                                                                                                                                                                                                                                                                                                           |
| 4<br>8 14<br>14                                                                             | N         -         -         -         -         -         -         -         -         -         -         -         -         -         -         -         -         -         -         -         -         -         -         -         -         -         -         -         -         -         -         -         -         -         -         -         -         -         -         -         -         -         -         -         -         -         -         -         -         -         -         -         -         -         -         -         -         -         -         -         -         -         -         -         -         -         -         -         -         -         -         -         -         -         -         -         -         -         -         -         -         -         -         -         -         -         -         -         -         -         -         -         -         -         -         -         -         -         -         -         -         -         -         -         -         -         - |                                                                                                                                                        |                                                                                                                                                                       |                                                                                                                                      |                                                                                                                                                                                                                                                                                                                                           |
|                                                                                             | ▲J75                                                                                                                                                                                                                                                                                                                                                                                                                                                                                                                                                                                                                                                                                                                                                                                                                                                                                                                                                                                                                                                                                                  | Board 4 ·                                                                                                                                              | Dealer West                                                                                                                                                           |                                                                                                                                      | rahle                                                                                                                                                                                                                                                                                                                                     |
|                                                                                             | ♥J10876                                                                                                                                                                                                                                                                                                                                                                                                                                                                                                                                                                                                                                                                                                                                                                                                                                                                                                                                                                                                                                                                                               |                                                                                                                                                        |                                                                                                                                                                       |                                                                                                                                      |                                                                                                                                                                                                                                                                                                                                           |
|                                                                                             |                                                                                                                                                                                                                                                                                                                                                                                                                                                                                                                                                                                                                                                                                                                                                                                                                                                                                                                                                                                                                                                                                                       | West                                                                                                                                                   | North                                                                                                                                                                 | East                                                                                                                                 | South                                                                                                                                                                                                                                                                                                                                     |
|                                                                                             | ♦ 85                                                                                                                                                                                                                                                                                                                                                                                                                                                                                                                                                                                                                                                                                                                                                                                                                                                                                                                                                                                                                                                                                                  | Pass                                                                                                                                                   | Pass                                                                                                                                                                  | 1NT                                                                                                                                  | All pass                                                                                                                                                                                                                                                                                                                                  |
|                                                                                             | ♣AQ2                                                                                                                                                                                                                                                                                                                                                                                                                                                                                                                                                                                                                                                                                                                                                                                                                                                                                                                                                                                                                                                                                                  |                                                                                                                                                        |                                                                                                                                                                       |                                                                                                                                      |                                                                                                                                                                                                                                                                                                                                           |
| ▲10432                                                                                      | AK8                                                                                                                                                                                                                                                                                                                                                                                                                                                                                                                                                                                                                                                                                                                                                                                                                                                                                                                                                                                                                                                                                                   | This is a                                                                                                                                              | quiet board                                                                                                                                                           | l in terms                                                                                                                           | of the auction but how many tricks will be                                                                                                                                                                                                                                                                                                |
| ♥A3                                                                                         | ♥952                                                                                                                                                                                                                                                                                                                                                                                                                                                                                                                                                                                                                                                                                                                                                                                                                                                                                                                                                                                                                                                                                                  | made?                                                                                                                                                  |                                                                                                                                                                       |                                                                                                                                      |                                                                                                                                                                                                                                                                                                                                           |
| ♦ A1093                                                                                     | ♦ K7                                                                                                                                                                                                                                                                                                                                                                                                                                                                                                                                                                                                                                                                                                                                                                                                                                                                                                                                                                                                                                                                                                  | The best                                                                                                                                               | lead for t                                                                                                                                                            | he defence                                                                                                                           | e would be a heart, however declarer can                                                                                                                                                                                                                                                                                                  |
| <b>♣</b> J96                                                                                | <b>♣</b> K8753                                                                                                                                                                                                                                                                                                                                                                                                                                                                                                                                                                                                                                                                                                                                                                                                                                                                                                                                                                                                                                                                                        |                                                                                                                                                        |                                                                                                                                                                       |                                                                                                                                      | and establish seven tricks while the defence                                                                                                                                                                                                                                                                                              |
|                                                                                             | ▲Q96                                                                                                                                                                                                                                                                                                                                                                                                                                                                                                                                                                                                                                                                                                                                                                                                                                                                                                                                                                                                                                                                                                  | -                                                                                                                                                      | • •                                                                                                                                                                   |                                                                                                                                      |                                                                                                                                                                                                                                                                                                                                           |
|                                                                                             | ♥KQ4                                                                                                                                                                                                                                                                                                                                                                                                                                                                                                                                                                                                                                                                                                                                                                                                                                                                                                                                                                                                                                                                                                  | -                                                                                                                                                      |                                                                                                                                                                       |                                                                                                                                      | two clubs. A more normal lead, however,                                                                                                                                                                                                                                                                                                   |
|                                                                                             | ♦ QJ642                                                                                                                                                                                                                                                                                                                                                                                                                                                                                                                                                                                                                                                                                                                                                                                                                                                                                                                                                                                                                                                                                               |                                                                                                                                                        | a low diam                                                                                                                                                            | ond which                                                                                                                            | gives declarer the opportunity to make eight                                                                                                                                                                                                                                                                                              |
|                                                                                             | ♣ 104                                                                                                                                                                                                                                                                                                                                                                                                                                                                                                                                                                                                                                                                                                                                                                                                                                                                                                                                                                                                                                                                                                 | tricks.                                                                                                                                                |                                                                                                                                                                       |                                                                                                                                      |                                                                                                                                                                                                                                                                                                                                           |
|                                                                                             | + 10 +                                                                                                                                                                                                                                                                                                                                                                                                                                                                                                                                                                                                                                                                                                                                                                                                                                                                                                                                                                                                                                                                                                | Declarer                                                                                                                                               | will try the                                                                                                                                                          | 9 which                                                                                                                              | will hold the trick, and might try a club to                                                                                                                                                                                                                                                                                              |
| НСР                                                                                         | Makeable contracts                                                                                                                                                                                                                                                                                                                                                                                                                                                                                                                                                                                                                                                                                                                                                                                                                                                                                                                                                                                                                                                                                    | the king,                                                                                                                                              | which also                                                                                                                                                            | holds. The                                                                                                                           | re is not time to establish clubs since a heart                                                                                                                                                                                                                                                                                           |
|                                                                                             |                                                                                                                                                                                                                                                                                                                                                                                                                                                                                                                                                                                                                                                                                                                                                                                                                                                                                                                                                                                                                                                                                                       | switch is                                                                                                                                              | inevitable.                                                                                                                                                           | but if ther                                                                                                                          | e is a favourable position in spades there is                                                                                                                                                                                                                                                                                             |
| 8                                                                                           | N                                                                                                                                                                                                                                                                                                                                                                                                                                                                                                                                                                                                                                                                                                                                                                                                                                                                                                                                                                                                                                                                                                     |                                                                                                                                                        |                                                                                                                                                                       |                                                                                                                                      | cashing the $\diamond K$ and playing three rounds of                                                                                                                                                                                                                                                                                      |
| 9 13                                                                                        |                                                                                                                                                                                                                                                                                                                                                                                                                                                                                                                                                                                                                                                                                                                                                                                                                                                                                                                                                                                                                                                                                                       |                                                                                                                                                        |                                                                                                                                                                       |                                                                                                                                      |                                                                                                                                                                                                                                                                                                                                           |
| 10                                                                                          |                                                                                                                                                                                                                                                                                                                                                                                                                                                                                                                                                                                                                                                                                                                                                                                                                                                                                                                                                                                                                                                                                                       | spades re                                                                                                                                              | equires eith                                                                                                                                                          | er a three                                                                                                                           | -throa broak or for North to hold honour                                                                                                                                                                                                                                                                                                  |
| 11                                                                                          | E 3 2 - 2 1                                                                                                                                                                                                                                                                                                                                                                                                                                                                                                                                                                                                                                                                                                                                                                                                                                                                                                                                                                                                                                                                                           |                                                                                                                                                        |                                                                                                                                                                       |                                                                                                                                      | e-three break, or for North to hold honour                                                                                                                                                                                                                                                                                                |
|                                                                                             | E         3         2         -         2         1           W         3         1         -         2         1                                                                                                                                                                                                                                                                                                                                                                                                                                                                                                                                                                                                                                                                                                                                                                                                                                                                                                                                                                                     | doubleto                                                                                                                                               | า.                                                                                                                                                                    |                                                                                                                                      |                                                                                                                                                                                                                                                                                                                                           |
|                                                                                             |                                                                                                                                                                                                                                                                                                                                                                                                                                                                                                                                                                                                                                                                                                                                                                                                                                                                                                                                                                                                                                                                                                       |                                                                                                                                                        | n.<br>Dealer Nort                                                                                                                                                     |                                                                                                                                      |                                                                                                                                                                                                                                                                                                                                           |
|                                                                                             | ₩ 3 1 - 2 1<br>▲3                                                                                                                                                                                                                                                                                                                                                                                                                                                                                                                                                                                                                                                                                                                                                                                                                                                                                                                                                                                                                                                                                     | Board 5 :                                                                                                                                              | Dealer Nort                                                                                                                                                           | h : NS vulne                                                                                                                         | erable                                                                                                                                                                                                                                                                                                                                    |
|                                                                                             | W     3     1     -     2     1       ▲ 3       ♥ QJ10932                                                                                                                                                                                                                                                                                                                                                                                                                                                                                                                                                                                                                                                                                                                                                                                                                                                                                                                                                                                                                                             |                                                                                                                                                        | Dealer Nort<br><b>North</b>                                                                                                                                           | h : NS vulne<br><b>East</b>                                                                                                          | erable<br><b>South</b>                                                                                                                                                                                                                                                                                                                    |
|                                                                                             | w       3       1       -       2       1         ♠ 3        QJ10932            ♦ K9653                                                                                                                                                                                                                                                                                                                                                                                                                                                                                                                                                                                                                                                                                                                                                                                                                                                                                                                                                                                                               | Board 5 :<br>West                                                                                                                                      | Dealer Nort                                                                                                                                                           | h : NS vulne                                                                                                                         | erable                                                                                                                                                                                                                                                                                                                                    |
|                                                                                             | W     3     1     -     2     1       ♠ 3     ♥ QJ10932       ♠ K9653       ♣ J                                                                                                                                                                                                                                                                                                                                                                                                                                                                                                                                                                                                                                                                                                                                                                                                                                                                                                                                                                                                                       | Board 5 :                                                                                                                                              | Dealer Nort<br><b>North</b>                                                                                                                                           | h : NS vulne<br><b>East</b>                                                                                                          | erable<br><b>South</b>                                                                                                                                                                                                                                                                                                                    |
| ▲J104                                                                                       | W 3 1 - 2 1<br>♠3<br>♥QJ10932<br>♦K9653<br>♣J<br>♠AQ865                                                                                                                                                                                                                                                                                                                                                                                                                                                                                                                                                                                                                                                                                                                                                                                                                                                                                                                                                                                                                                               | Board 5 :<br>West                                                                                                                                      | Dealer Nort<br><b>North</b>                                                                                                                                           | h : NS vulne<br><b>East</b>                                                                                                          | erable<br><b>South</b>                                                                                                                                                                                                                                                                                                                    |
| <b>v</b> K                                                                                  | W       3       1       -       2       1         ♠3       QJ10932             ▶K9653              ▲AQ865                                                                                                                                                                                                                                                                                                                                                                                                                                                                                                                                                                                                                                                                                                                                                                                                                                                                                                                                                                                             | Board 5 :<br><i>West</i><br>All pass                                                                                                                   | Dealer Nort<br><i>North</i><br>2♥                                                                                                                                     | h : NS vulno<br><b>East</b><br>Pass                                                                                                  | erable<br><b>South</b>                                                                                                                                                                                                                                                                                                                    |
| ♥K<br>♦A72                                                                                  | W       3       1       -       2       1         ♠ 3       ♥ QJ 10 9 3 2             ▶ K9653       ♣ J                ▲ AQ865       ♥ 6                                                                                                                                                                                                                                                                                                                                                                                                                                                                                                                                                                                                                                                                                                                                                                                                                                                                                                                                                              | Board 5 :<br><i>West</i><br>All pass<br>What do                                                                                                        | Dealer North<br><i>North</i><br>2♥<br>you open                                                                                                                        | h : NS vulne<br><b>East</b><br>Pass<br>the North                                                                                     | erable<br><b>South</b><br>4♥<br>n hand? At this vulnerability I think 2♥ is                                                                                                                                                                                                                                                               |
| <b>v</b> K                                                                                  | W       3       1       -       2       1         ♠ 3       ♥ QJ 10 9 3 2             ▶ K9653       ♣ J                ▲ AQ865       ♥ 6                                                                                                                                                                                                                                                                                                                                                                                                                                                                                                                                                                                                                                                                                                                                                                                                                                                                                                                                                              | Board 5 :<br><i>West</i><br>All pass<br>What do<br>sufficient                                                                                          | Dealer North<br><b>North</b><br>2♥<br>you open<br>and it's e                                                                                                          | h : NS vulno<br><i>East</i><br>Pass<br>the North<br>enough to                                                                        | erable<br><i>South</i><br>4♥                                                                                                                                                                                                                                                                                                              |
| ♥K<br>♦A72                                                                                  | W       3       1       -       2       1         ♠ 3       ♥ QJ 10 9 3 2             ▶ K9653       ♣ J                ▲ AQ865       ♥ 6                                                                                                                                                                                                                                                                                                                                                                                                                                                                                                                                                                                                                                                                                                                                                                                                                                                                                                                                                              | Board 5 :<br><i>West</i><br>All pass<br>What do<br>sufficient<br>pre-empt                                                                              | Dealer North<br><b>North</b><br>2♥<br>you open<br>and it's of<br>ively to four                                                                                        | h : NS vulne<br><b>East</b><br>Pass<br>the North<br>enough to                                                                        | erable<br><b>South</b><br>4♥<br>h hand? At this vulnerability I think 2♥ is<br>b get the job done as South will praise                                                                                                                                                                                                                    |
| ♥K<br>♦A72                                                                                  | W       3       1       -       2       1         ♠3       QJ10932             ▶K9653 <th>Board 5 :<br/>West<br/>All pass<br/>What do<br/>sufficient<br/>pre-empt<br/>Whicheve</th> <th>Dealer North<br/><b>North</b><br/>2♥<br/>you open<br/>and it's of<br/>ively to four<br/>er minor Eas</th> <th>h : NS vulne<br/><b>East</b><br/>Pass<br/>the North<br/>enough to<br/>st chooses</th> <th>erable<br/><b>South</b><br/>4♥<br/>h hand? At this vulnerability I think 2♥ is<br/>b get the job done as South will praise<br/>to lead the defence will need to take care</th>                                                                                                                                                                                                                                                                                                                                                                                                                                                                                                                        | Board 5 :<br>West<br>All pass<br>What do<br>sufficient<br>pre-empt<br>Whicheve                                                                         | Dealer North<br><b>North</b><br>2♥<br>you open<br>and it's of<br>ively to four<br>er minor Eas                                                                        | h : NS vulne<br><b>East</b><br>Pass<br>the North<br>enough to<br>st chooses                                                          | erable<br><b>South</b><br>4♥<br>h hand? At this vulnerability I think 2♥ is<br>b get the job done as South will praise<br>to lead the defence will need to take care                                                                                                                                                                      |
| ♥K<br>♦A72                                                                                  | W 3 1 - 2 1<br>A 3<br>VQJ10932<br>K9653<br>J<br>AQ865<br>V6<br>Q108<br>53<br>K972                                                                                                                                                                                                                                                                                                                                                                                                                                                                                                                                                                                                                                                                                                                                                                                                                                                                                                                                                                                                                     | Board 5 :<br>West<br>All pass<br>What do<br>sufficient<br>pre-empt<br>Whicheve<br>to cash o                                                            | Dealer North<br><b>North</b><br>2♥<br>you open<br>and it's of<br>ively to four<br>er minor Easout their ac                                                            | h : NS vulne<br><b>East</b><br>Pass<br>the North<br>enough to<br>st chooses<br>es or else                                            | erable<br><b>South</b><br>4<br>4<br>a<br>b hand? At this vulnerability I think 2<br>is get the job done as South will praise<br>to lead the defence will need to take care<br>there will be overtricks, assuming declarer                                                                                                                 |
| ♥K<br>♦A72                                                                                  | w       3       1       -       2       1         ▲3       QJ10932             ▲K9653       ▲                                                                                           1                              <                                                                                                                                                                                                                                                                                                                                                                                                                                                                                                                                                                                                                                                                                                                                                                                                                                                                              | Board 5 :<br>West<br>All pass<br>What do<br>sufficient<br>pre-empt<br>Whicheve<br>to cash o                                                            | Dealer North<br><b>North</b><br>2♥<br>you open<br>and it's of<br>ively to four<br>er minor Easout their ac                                                            | h : NS vulne<br><b>East</b><br>Pass<br>the North<br>enough to<br>st chooses<br>es or else                                            | erable<br><b>South</b><br>4♥<br>h hand? At this vulnerability I think 2♥ is<br>b get the job done as South will praise<br>to lead the defence will need to take care                                                                                                                                                                      |
| ♥K<br>♦A72                                                                                  | W 3 1 - 2 1<br>A 3<br>VQJ10932<br>K9653<br>J<br>AQ865<br>V6<br>Q108<br>AQ864<br>K972<br>VA8754                                                                                                                                                                                                                                                                                                                                                                                                                                                                                                                                                                                                                                                                                                                                                                                                                                                                                                                                                                                                        | Board 5 :<br>West<br>All pass<br>What do<br>sufficient<br>pre-empt<br>Whicheve<br>to cash o<br>gets the                                                | Dealer North<br><b>North</b><br>2♥<br>you open<br>and it's of<br>ively to four<br>er minor Easo<br>but their ac<br>trumps righ                                        | h : NS vulne<br><b>East</b><br>Pass<br>the North<br>enough to<br>st chooses<br>es or else<br>t. The odo                              | erable<br><b>South</b><br>4<br>4<br>a<br>b hand? At this vulnerability I think 2<br>is get the job done as South will praise<br>to lead the defence will need to take care<br>there will be overtricks, assuming declarer                                                                                                                 |
| ♥K<br>♦A72<br>♣A10975                                                                       | W 3 1 - 2 1<br>A3<br>• QJ10932<br>• K9653<br>* J<br>AQ865<br>• 6<br>• Q108<br>53<br>* Q864<br>• K972<br>• A8754<br>• J4<br>* K2                                                                                                                                                                                                                                                                                                                                                                                                                                                                                                                                                                                                                                                                                                                                                                                                                                                                                                                                                                       | Board 5 :<br>West<br>All pass<br>What do<br>sufficient<br>pre-empt<br>Whicheve<br>to cash o<br>gets the<br>is only ju                                  | Dealer North<br><b>North</b><br>2♥<br>you open<br>and it's of<br>ively to four<br>er minor Ease<br>out their act<br>trumps right<br>ist, so if the                    | h : NS vulne<br><b>East</b><br>Pass<br>the North<br>enough to<br>st chooses<br>es or else<br>t. The odo<br>ere has be                | erable<br><b>South</b><br>4<br>4<br>a<br>b hand? At this vulnerability I think 2<br>is o get the job done as South will praise<br>to lead the defence will need to take care<br>there will be overtricks, assuming declarer<br>is just favour playing to drop the VK, but it<br>en any bidding or anything you can deduce                 |
| ♥K<br>♦A72                                                                                  | W 3 1 - 2 1<br>A3<br>VQJ10932<br>K9653<br>J<br>AQ865<br>V6<br>OQ108<br>AQ864<br>K972<br>A8754<br>J4<br>K2<br>Makeable contracts                                                                                                                                                                                                                                                                                                                                                                                                                                                                                                                                                                                                                                                                                                                                                                                                                                                                                                                                                                       | Board 5 :<br><i>West</i><br>All pass<br>What do<br>sufficient<br>pre-empt<br>Whicheve<br>to cash of<br>gets the<br>is only ju<br>from the              | Dealer North<br><b>North</b><br>2♥<br>you open<br>and it's of<br>ively to four<br>er minor Ease<br>out their ac<br>trumps right<br>st, so if the<br>lead etc, th      | h : NS vulne<br><b>East</b><br>Pass<br>the North<br>enough to<br>st chooses<br>es or else<br>t. The odo<br>ere has be<br>nat could o | <pre>erable South 4♥ h hand? At this vulnerability I think 2♥ is get the job done as South will praise to lead the defence will need to take care there will be overtricks, assuming declarer ls just favour playing to drop the ♥K, but it en any bidding or anything you can deduce easily tip the balance. On this hand there is</pre> |
| <ul> <li>K</li> <li>A72</li> <li>A10975</li> <li>HCP</li> </ul>                             | W       3       1       -       2       1         A3       QJ10932       K9653       -       -       -       -       -       -       -       -       -       -       -       -       -       -       -       -       -       -       -       -       -       -       -       -       -       -       -       -       -       -       -       -       -       -       -       -       -       -       -       -       -       -       -       -       -       -       -       -       -       -       -       -       -       -       -       -       -       -       -       -       -       -       -       -       -       -       -       -       -       -       -       -       -       -       -       -       -       -       -       -       -       -       -       -       -       1       -       -       -       -       -       -       -       -       -       -       -       -       -       -       -       -       -       -       -       -       -       -                                                                                                                        | Board 5 :<br>West<br>All pass<br>What do<br>sufficient<br>pre-empt<br>Whicheve<br>to cash of<br>gets the<br>is only ju<br>from the<br>nothing t        | Dealer North<br>North<br>2♥<br>you open<br>and it's o<br>ively to four<br>er minor Eas<br>out their ac<br>trumps righ<br>st, so if the<br>lead etc, th<br>o suggest p | h : NS vulne<br><b>East</b><br>Pass<br>the North<br>enough to<br>st chooses<br>es or else<br>t. The odo<br>ere has be<br>nat could o | erable<br><b>South</b><br>4<br>4<br>a<br>b hand? At this vulnerability I think 2<br>is o get the job done as South will praise<br>to lead the defence will need to take care<br>there will be overtricks, assuming declarer<br>is just favour playing to drop the VK, but it<br>en any bidding or anything you can deduce                 |
| <ul> <li>K</li> <li>A72</li> <li>A10975</li> <li>HCP</li> <li>7</li> </ul>                  | W       3       1       -       2       1         A3       QJ10932       K9653       -       -       -       -       -       -       -       -       -       -       -       -       -       -       -       -       -       -       -       -       -       -       -       -       -       -       -       -       -       -       -       -       -       -       -       -       -       -       -       -       -       -       -       -       -       -       -       -       -       -       -       -       -       -       -       -       -       -       -       -       -       -       -       -       -       -       -       -       -       -       -       -       -       -       -       -       -       -       -       -       -       -       1       -       -       1       -       -       -       -       -       -       -       -       -       -       -       -       -       -       -       -       -       -       -       -       -       -                                                                                                                        | Board 5 :<br><i>West</i><br>All pass<br>What do<br>sufficient<br>pre-empt<br>Whicheve<br>to cash of<br>gets the<br>is only ju<br>from the              | Dealer North<br>North<br>2♥<br>you open<br>and it's o<br>ively to four<br>er minor Eas<br>out their ac<br>trumps righ<br>st, so if the<br>lead etc, th<br>o suggest p | h : NS vulne<br><b>East</b><br>Pass<br>the North<br>enough to<br>st chooses<br>es or else<br>t. The odo<br>ere has be<br>nat could o | <pre>erable South 4♥ h hand? At this vulnerability I think 2♥ is get the job done as South will praise to lead the defence will need to take care there will be overtricks, assuming declarer ls just favour playing to drop the ♥K, but it en any bidding or anything you can deduce easily tip the balance. On this hand there is</pre> |
| <ul> <li>✓ K</li> <li>◆ A72</li> <li>◆ A10975</li> <li>→ A10975</li> <li>→ 10975</li> </ul> | W       3       1       -       2       1         A3       QJ10932       K9653       -       -       -       -       -       -       -       -       -       -       -       -       -       -       -       -       -       -       -       -       -       -       -       -       -       -       -       -       -       -       -       -       -       -       -       -       -       -       -       -       -       -       -       -       -       -       -       -       -       -       -       -       -       -       -       -       -       -       -       -       -       -       -       -       -       -       -       -       -       -       -       -       -       -       -       -       -       -       -       -       -       -       -       -       -       1       -       -       -       -       -       -       -       -       -       -       -       -       -       -       -       -       -       -       -       -       -       -                                                                                                                        | Board 5 :<br>West<br>All pass<br>What do<br>sufficient<br>pre-empt<br>Whicheve<br>to cash of<br>gets the<br>is only ju<br>from the<br>nothing t        | Dealer North<br>North<br>2♥<br>you open<br>and it's o<br>ively to four<br>er minor Eas<br>out their ac<br>trumps righ<br>st, so if the<br>lead etc, th<br>o suggest p | h : NS vulne<br><b>East</b><br>Pass<br>the North<br>enough to<br>st chooses<br>es or else<br>t. The odo<br>ere has be<br>nat could o | <pre>erable South 4♥ h hand? At this vulnerability I think 2♥ is get the job done as South will praise to lead the defence will need to take care there will be overtricks, assuming declarer ls just favour playing to drop the ♥K, but it en any bidding or anything you can deduce easily tip the balance. On this hand there is</pre> |
| <ul> <li>K</li> <li>A72</li> <li>A10975</li> <li>HCP</li> <li>7</li> </ul>                  | W       3       1       -       2       1         A3       QJ10932       K9653       -       -       -       -       -       -       -       -       -       -       -       -       -       -       -       -       -       -       -       -       -       -       -       -       -       -       -       -       -       -       -       -       -       -       -       -       -       -       -       -       -       -       -       -       -       -       -       -       -       -       -       -       -       -       -       -       -       -       -       -       -       -       -       -       -       -       -       -       -       -       -       -       -       -       -       -       -       -       -       -       -       -       1       -       -       1       -       -       -       -       -       -       -       -       -       -       -       -       -       -       -       -       -       -       -       -       -       -                                                                                                                        | Board 5 :<br><i>West</i><br>All pass<br>What do<br>sufficient<br>pre-empt<br>Whicheve<br>to cash of<br>gets the<br>is only ju<br>from the<br>nothing t | Dealer North<br>North<br>2♥<br>you open<br>and it's o<br>ively to four<br>er minor Eas<br>out their ac<br>trumps righ<br>st, so if the<br>lead etc, th<br>o suggest p | h : NS vulne<br><b>East</b><br>Pass<br>the North<br>enough to<br>st chooses<br>es or else<br>t. The odo<br>ere has be<br>nat could o | <pre>erable South 4♥ h hand? At this vulnerability I think 2♥ is get the job done as South will praise to lead the defence will need to take care there will be overtricks, assuming declarer ls just favour playing to drop the ♥K, but it en any bidding or anything you can deduce easily tip the balance. On this hand there is</pre> |

British Winter Virtual Sim Pairs ~ Thursday - 14<sup>th</sup> January 2021

|                                                                                                           |                                                                                                                                                        | n winter vir                                                                                                                                                    | tuui Siini Puilt                                                                                                                                                                       | s maisaay                                                                                                                                                                                         | v - 14 <sup>th</sup> January 2021                                                                                                                                                                                                                                                                                                                                                                                                                                                                                                                                 |
|-----------------------------------------------------------------------------------------------------------|--------------------------------------------------------------------------------------------------------------------------------------------------------|-----------------------------------------------------------------------------------------------------------------------------------------------------------------|----------------------------------------------------------------------------------------------------------------------------------------------------------------------------------------|---------------------------------------------------------------------------------------------------------------------------------------------------------------------------------------------------|-------------------------------------------------------------------------------------------------------------------------------------------------------------------------------------------------------------------------------------------------------------------------------------------------------------------------------------------------------------------------------------------------------------------------------------------------------------------------------------------------------------------------------------------------------------------|
| I                                                                                                         | ♠Q                                                                                                                                                     | Board 6 :                                                                                                                                                       | Dealer East                                                                                                                                                                            | : EW vulner                                                                                                                                                                                       | able                                                                                                                                                                                                                                                                                                                                                                                                                                                                                                                                                              |
|                                                                                                           | ♥973                                                                                                                                                   | West                                                                                                                                                            | North                                                                                                                                                                                  | East                                                                                                                                                                                              | South                                                                                                                                                                                                                                                                                                                                                                                                                                                                                                                                                             |
|                                                                                                           | ♦A10742                                                                                                                                                |                                                                                                                                                                 |                                                                                                                                                                                        | 1*                                                                                                                                                                                                | 1                                                                                                                                                                                                                                                                                                                                                                                                                                                                                                                                                                 |
|                                                                                                           | ♣AKQ6                                                                                                                                                  | Pass                                                                                                                                                            | 3NT                                                                                                                                                                                    | All Pass                                                                                                                                                                                          |                                                                                                                                                                                                                                                                                                                                                                                                                                                                                                                                                                   |
| ♠9872                                                                                                     | ▲A63                                                                                                                                                   | 1 435                                                                                                                                                           | 5111                                                                                                                                                                                   | Annuss                                                                                                                                                                                            |                                                                                                                                                                                                                                                                                                                                                                                                                                                                                                                                                                   |
| ♥652                                                                                                      | <b>∀</b> AK8                                                                                                                                           |                                                                                                                                                                 |                                                                                                                                                                                        |                                                                                                                                                                                                   |                                                                                                                                                                                                                                                                                                                                                                                                                                                                                                                                                                   |
| ♦ KJ6                                                                                                     | ♦ 3                                                                                                                                                    |                                                                                                                                                                 |                                                                                                                                                                                        |                                                                                                                                                                                                   |                                                                                                                                                                                                                                                                                                                                                                                                                                                                                                                                                                   |
| ♣J82                                                                                                      | <b>*</b> 1097543                                                                                                                                       |                                                                                                                                                                 | -                                                                                                                                                                                      |                                                                                                                                                                                                   | understandable to reach it and not a terrible                                                                                                                                                                                                                                                                                                                                                                                                                                                                                                                     |
|                                                                                                           | ▲ KJ1054                                                                                                                                               | contract.                                                                                                                                                       | Any time                                                                                                                                                                               | diamonds                                                                                                                                                                                          | come in for one loser your contract is                                                                                                                                                                                                                                                                                                                                                                                                                                                                                                                            |
|                                                                                                           |                                                                                                                                                        | secure.                                                                                                                                                         |                                                                                                                                                                                        |                                                                                                                                                                                                   |                                                                                                                                                                                                                                                                                                                                                                                                                                                                                                                                                                   |
|                                                                                                           | ♥QJ104                                                                                                                                                 | You will                                                                                                                                                        | win the clu                                                                                                                                                                            | b and play                                                                                                                                                                                        | the ♠Q, which probably holds the trick and                                                                                                                                                                                                                                                                                                                                                                                                                                                                                                                        |
|                                                                                                           | ♦ Q985                                                                                                                                                 | now ace                                                                                                                                                         | and anothe                                                                                                                                                                             | er diamond                                                                                                                                                                                        | fully expecting the opening bidder to hold                                                                                                                                                                                                                                                                                                                                                                                                                                                                                                                        |
|                                                                                                           | <b></b> -                                                                                                                                              |                                                                                                                                                                 |                                                                                                                                                                                        |                                                                                                                                                                                                   | cards are not lying kindly, and two down will                                                                                                                                                                                                                                                                                                                                                                                                                                                                                                                     |
|                                                                                                           |                                                                                                                                                        |                                                                                                                                                                 |                                                                                                                                                                                        |                                                                                                                                                                                                   | in reasonable company, but those stopping in                                                                                                                                                                                                                                                                                                                                                                                                                                                                                                                      |
| НСР                                                                                                       | Makeable contracts                                                                                                                                     |                                                                                                                                                                 | ore will do w                                                                                                                                                                          | -                                                                                                                                                                                                 | in reasonable company, but those stopping in                                                                                                                                                                                                                                                                                                                                                                                                                                                                                                                      |
| 15                                                                                                        | ♣         ♥         ▲         NT           N         1         3         3         3         1                                                         |                                                                                                                                                                 |                                                                                                                                                                                        | en.                                                                                                                                                                                               |                                                                                                                                                                                                                                                                                                                                                                                                                                                                                                                                                                   |
| 5 11                                                                                                      |                                                                                                                                                        |                                                                                                                                                                 |                                                                                                                                                                                        |                                                                                                                                                                                                   |                                                                                                                                                                                                                                                                                                                                                                                                                                                                                                                                                                   |
| 9                                                                                                         | E                                                                                                                                                      |                                                                                                                                                                 |                                                                                                                                                                                        |                                                                                                                                                                                                   |                                                                                                                                                                                                                                                                                                                                                                                                                                                                                                                                                                   |
|                                                                                                           | W                                                                                                                                                      |                                                                                                                                                                 |                                                                                                                                                                                        |                                                                                                                                                                                                   |                                                                                                                                                                                                                                                                                                                                                                                                                                                                                                                                                                   |
|                                                                                                           | <b>∧</b> A                                                                                                                                             | Board 7 :                                                                                                                                                       | Dealer Sout                                                                                                                                                                            | h : All vulne                                                                                                                                                                                     | rable                                                                                                                                                                                                                                                                                                                                                                                                                                                                                                                                                             |
|                                                                                                           | ♥KQJ875                                                                                                                                                | West                                                                                                                                                            | North                                                                                                                                                                                  | East                                                                                                                                                                                              | South                                                                                                                                                                                                                                                                                                                                                                                                                                                                                                                                                             |
|                                                                                                           | ♦984                                                                                                                                                   |                                                                                                                                                                 |                                                                                                                                                                                        |                                                                                                                                                                                                   | Pass                                                                                                                                                                                                                                                                                                                                                                                                                                                                                                                                                              |
|                                                                                                           | ♣A94                                                                                                                                                   | Pass                                                                                                                                                            | 1¥                                                                                                                                                                                     | 1 🛦                                                                                                                                                                                               | Dbl                                                                                                                                                                                                                                                                                                                                                                                                                                                                                                                                                               |
| ▲Q10864                                                                                                   |                                                                                                                                                        |                                                                                                                                                                 |                                                                                                                                                                                        | 1 🖷                                                                                                                                                                                               |                                                                                                                                                                                                                                                                                                                                                                                                                                                                                                                                                                   |
| ♥A10                                                                                                      | ♥42                                                                                                                                                    | 4♠                                                                                                                                                              | All Pass                                                                                                                                                                               |                                                                                                                                                                                                   |                                                                                                                                                                                                                                                                                                                                                                                                                                                                                                                                                                   |
| ♦ K763                                                                                                    | ◆ Q5                                                                                                                                                   |                                                                                                                                                                 |                                                                                                                                                                                        |                                                                                                                                                                                                   |                                                                                                                                                                                                                                                                                                                                                                                                                                                                                                                                                                   |
| ↓ K703<br>↓J10                                                                                            | ► K862                                                                                                                                                 |                                                                                                                                                                 |                                                                                                                                                                                        |                                                                                                                                                                                                   | in their respective majors, however, holding                                                                                                                                                                                                                                                                                                                                                                                                                                                                                                                      |
| w)10                                                                                                      | ♠93                                                                                                                                                    | a ten car                                                                                                                                                       | rd fit, East-'                                                                                                                                                                         | West are lil                                                                                                                                                                                      | kely to pre-empt to the four level and buy                                                                                                                                                                                                                                                                                                                                                                                                                                                                                                                        |
|                                                                                                           | ♥963                                                                                                                                                   | the contr                                                                                                                                                       | act there. C                                                                                                                                                                           | On a heart le                                                                                                                                                                                     | ead, the defence have a trick to take in each                                                                                                                                                                                                                                                                                                                                                                                                                                                                                                                     |
|                                                                                                           | ◆ AJ102                                                                                                                                                | suit for o                                                                                                                                                      | ne down. Tl                                                                                                                                                                            | hey are likel                                                                                                                                                                                     | y to get clubs right on the bidding especially                                                                                                                                                                                                                                                                                                                                                                                                                                                                                                                    |
|                                                                                                           |                                                                                                                                                        | if they dis                                                                                                                                                     | cover that S                                                                                                                                                                           | South holds                                                                                                                                                                                       | the ♦A first.                                                                                                                                                                                                                                                                                                                                                                                                                                                                                                                                                     |
| НСР                                                                                                       | ♣Q753<br>Makeable contracts                                                                                                                            | In 4 <b>y</b> . E                                                                                                                                               | ast must                                                                                                                                                                               | lead ♦Q t                                                                                                                                                                                         | o beat it. Declarer cannot duck without                                                                                                                                                                                                                                                                                                                                                                                                                                                                                                                           |
|                                                                                                           |                                                                                                                                                        | -                                                                                                                                                               |                                                                                                                                                                                        |                                                                                                                                                                                                   | t, however winning the first round enables                                                                                                                                                                                                                                                                                                                                                                                                                                                                                                                        |
| 14                                                                                                        | N 2 2 3 - 2                                                                                                                                            | -                                                                                                                                                               | -                                                                                                                                                                                      |                                                                                                                                                                                                   | feat the contract.                                                                                                                                                                                                                                                                                                                                                                                                                                                                                                                                                |
| 10 9                                                                                                      | S 2 2 3 - 2                                                                                                                                            |                                                                                                                                                                 |                                                                                                                                                                                        |                                                                                                                                                                                                   |                                                                                                                                                                                                                                                                                                                                                                                                                                                                                                                                                                   |
| 7                                                                                                         | E 3 -                                                                                                                                                  |                                                                                                                                                                 |                                                                                                                                                                                        |                                                                                                                                                                                                   |                                                                                                                                                                                                                                                                                                                                                                                                                                                                                                                                                                   |
|                                                                                                           | W 3 -                                                                                                                                                  |                                                                                                                                                                 |                                                                                                                                                                                        |                                                                                                                                                                                                   |                                                                                                                                                                                                                                                                                                                                                                                                                                                                                                                                                                   |
|                                                                                                           | ▲A87                                                                                                                                                   |                                                                                                                                                                 | Dealer Wes                                                                                                                                                                             | t : Love all                                                                                                                                                                                      |                                                                                                                                                                                                                                                                                                                                                                                                                                                                                                                                                                   |
|                                                                                                           | ♥KJ942                                                                                                                                                 | West                                                                                                                                                            | North                                                                                                                                                                                  | East                                                                                                                                                                                              | South                                                                                                                                                                                                                                                                                                                                                                                                                                                                                                                                                             |
|                                                                                                           |                                                                                                                                                        | Pass                                                                                                                                                            | 1♥                                                                                                                                                                                     | 2*                                                                                                                                                                                                | Pass                                                                                                                                                                                                                                                                                                                                                                                                                                                                                                                                                              |
| 1                                                                                                         | ♦ A8                                                                                                                                                   |                                                                                                                                                                 |                                                                                                                                                                                        |                                                                                                                                                                                                   |                                                                                                                                                                                                                                                                                                                                                                                                                                                                                                                                                                   |
|                                                                                                           | ◆ A8<br>♣ K95                                                                                                                                          | 2                                                                                                                                                               | Pass                                                                                                                                                                                   | 3*                                                                                                                                                                                                |                                                                                                                                                                                                                                                                                                                                                                                                                                                                                                                                                                   |
| <b>▲</b> J5432                                                                                            |                                                                                                                                                        | 2                                                                                                                                                               | Pass                                                                                                                                                                                   | 3*                                                                                                                                                                                                | All pass                                                                                                                                                                                                                                                                                                                                                                                                                                                                                                                                                          |
| <b>▲</b> J5432<br>♥AQ10                                                                                   | <b>♣</b> K95                                                                                                                                           |                                                                                                                                                                 |                                                                                                                                                                                        |                                                                                                                                                                                                   | All pass                                                                                                                                                                                                                                                                                                                                                                                                                                                                                                                                                          |
|                                                                                                           | ♣K95<br>♠K                                                                                                                                             | What do                                                                                                                                                         | you overcal                                                                                                                                                                            | l with the Ea                                                                                                                                                                                     | All pass<br>ast cards after North opens 1♥? Playing weak                                                                                                                                                                                                                                                                                                                                                                                                                                                                                                          |
| ♥AQ10                                                                                                     | ♣K95<br>♠K<br>♥765                                                                                                                                     | What do<br>jump ove                                                                                                                                             | you overcal<br>ercalls you a                                                                                                                                                           | l with the Ea<br>are borderli                                                                                                                                                                     | All pass<br>ast cards after North opens 1♥? Playing weak<br>ne between a simple two-level overcall and                                                                                                                                                                                                                                                                                                                                                                                                                                                            |
| ♥AQ10<br>♦K742                                                                                            | & K95                                                                                                                                                  | What do<br>jump ove<br>a jump ov                                                                                                                                | you overcal<br>ercalls you a<br>vercall. On t                                                                                                                                          | l with the Ea<br>are borderli<br>his hand, ei                                                                                                                                                     | All pass<br>ast cards after North opens 1♥? Playing weak<br>ne between a simple two-level overcall and<br>ther action is likely to take you to 3♣, since it                                                                                                                                                                                                                                                                                                                                                                                                       |
| ♥AQ10<br>♦K742                                                                                            | <pre>♣K95 </pre> ♦K  765  ↓106  ♣AQ10874                                                                                                               | What do<br>jump ove<br>a jump ov<br>is hard fo                                                                                                                  | you overcal<br>ercalls you a<br>vercall. On t<br>r West to pa                                                                                                                          | l with the Ea<br>are borderli<br>his hand, ei<br>ass 2 <b>%</b> , hold                                                                                                                            | All pass<br>ast cards after North opens 1♥? Playing weak<br>ne between a simple two-level overcall and<br>ther action is likely to take you to 3♣, since it<br>ing ten points. 4♠ or 3NT could easily be on if                                                                                                                                                                                                                                                                                                                                                    |
| ♥AQ10<br>♦K742                                                                                            | ♣K95 ♠K ♥765 ♦J106 ♣AQ10874 ♠Q1096                                                                                                                     | What do<br>jump ove<br>a jump ov<br>is hard fo<br>East held                                                                                                     | you overcal<br>ercalls you a<br>vercall. On t<br>r West to pa<br>a little mor                                                                                                          | I with the Ea<br>are borderli<br>his hand, ei<br>ass 2 <b>*</b> , hold<br>re. On this h                                                                                                           | All pass<br>ast cards after North opens 1♥? Playing weak<br>ne between a simple two-level overcall and<br>ther action is likely to take you to 3♣, since it<br>ing ten points. 4♠ or 3NT could easily be on if<br>nand, the three level is at least one level too                                                                                                                                                                                                                                                                                                 |
| ♥AQ10<br>♦K742                                                                                            | ♣K95 ♠K ♥765 ●J106 ♣AQ10874 ♦Q1096 ♥83 ♥Q953                                                                                                           | What do<br>jump ove<br>a jump ov<br>is hard fo<br>East held                                                                                                     | you overcal<br>ercalls you a<br>vercall. On t<br>r West to pa<br>a little mor                                                                                                          | I with the Ea<br>are borderli<br>his hand, ei<br>ass 2 <b>*</b> , hold<br>re. On this h                                                                                                           | All pass<br>ast cards after North opens 1♥? Playing weak<br>ne between a simple two-level overcall and<br>ther action is likely to take you to 3♣, since it<br>ing ten points. 4♠ or 3NT could easily be on if                                                                                                                                                                                                                                                                                                                                                    |
| ♥AQ10<br>♦K742                                                                                            | ♣K95 ♠K ♥765 ●J106 ♣AQ10874 ♦Q1096 ♥83                                                                                                                 | What do<br>jump ove<br>a jump ov<br>is hard fo<br>East held<br>high for I                                                                                       | you overcal<br>ercalls you a<br>vercall. On t<br>r West to pa<br>a little mor<br>East-West o                                                                                           | I with the Ea<br>are borderli<br>his hand, ei<br>ass 2 <b>%</b> , hold<br>re. On this h<br>on this misfi                                                                                          | All pass<br>ast cards after North opens 1♥? Playing weak<br>ne between a simple two-level overcall and<br>ther action is likely to take you to 3♣, since it<br>ing ten points. 4♠ or 3NT could easily be on if<br>nand, the three level is at least one level too                                                                                                                                                                                                                                                                                                 |
| ♥AQ10<br>♦K742                                                                                            | ♣K95 ♠K ♥765 ●J106 ♣AQ10874 ♠Q1096 ♥83 ●Q953 ♣J63                                                                                                      | What do<br>jump ove<br>a jump ov<br>is hard fo<br>East held<br>high for I<br>placed, a                                                                          | you overcal<br>ercalls you a<br>vercall. On t<br>r West to pa<br>a little mor<br>East-West o<br>nd declarer                                                                            | I with the Ea<br>are borderli<br>his hand, ei<br>ass 2 <b>*</b> , hold<br>re. On this h<br>on this misfi<br>will need t                                                                           | All pass<br>ast cards after North opens 1♥? Playing weak<br>ne between a simple two-level overcall and<br>ther action is likely to take you to 3♣, since it<br>ing ten points. 4♠ or 3NT could easily be on if<br>hand, the three level is at least one level too<br>t. It is no surprise that the hearts are badly<br>o be careful to go just one down. The heart                                                                                                                                                                                                |
| ♥AQ10<br>♦K742<br>♣2                                                                                      | ♣K95 ♠K ♥765 ●J106 ♣AQ10874 ♦Q1096 ♥83 ♥Q953                                                                                                           | What do<br>jump ove<br>a jump ov<br>is hard fo<br>East held<br>high for I<br>placed, an<br>lead need                                                            | you overcal<br>ercalls you a<br>vercall. On t<br>r West to pa<br>a little mor<br>East-West o<br>nd declarer<br>ds to be duc                                                            | I with the Ea<br>are borderli<br>his hand, ei<br>ass 2 &, hold<br>re. On this h<br>on this misfi<br>will need to<br>ked, and No                                                                   | All pass<br>ast cards after North opens 1♥? Playing weak<br>ne between a simple two-level overcall and<br>ther action is likely to take you to 3♣, since it<br>ing ten points. 4♠ or 3NT could easily be on if<br>hand, the three level is at least one level too<br>t. It is no surprise that the hearts are badly<br>o be careful to go just one down. The heart<br>orth is in some trouble getting off lead safely,                                                                                                                                            |
| ♥AQ10<br>♦K742<br>♣2                                                                                      | <ul> <li>▲ K95</li> <li>▲ K</li> <li>♥ 765</li> <li>◆ J106</li> <li>▲ AQ10874</li> <li>▲ Q1096</li> <li>♥ 83</li> <li>◆ Q953</li> <li>♣ J63</li> </ul> | What do<br>jump ove<br>a jump ove<br>is hard fo<br>East held<br>high for f<br>placed, and<br>lead need<br>Best is to                                            | you overcal<br>ercalls you a<br>vercall. On t<br>r West to pa<br>a little mor<br>East-West o<br>nd declarer<br>ds to be duc<br>cash the A/                                             | I with the Ea<br>are borderli<br>his hand, ei<br>ass 2 &, hold<br>re. On this h<br>on this misfi<br>will need to<br>ked, and No<br>and lead a                                                     | All pass<br>ast cards after North opens 1♥? Playing weak<br>ne between a simple two-level overcall and<br>ther action is likely to take you to 3♣, since it<br>ing ten points. 4♠ or 3NT could easily be on if<br>hand, the three level is at least one level too<br>t. It is no surprise that the hearts are badly<br>o be careful to go just one down. The heart<br>orth is in some trouble getting off lead safely,<br>trump. Declarer needs to play the queen and                                                                                             |
| <ul> <li>♦ AQ10</li> <li>♦ K742</li> <li>♣ 2</li> </ul>                                                   | <ul> <li>▲ K95</li> <li>▲ K</li> <li>♥ 765</li> <li>◆ J106</li> <li>♣ AQ10874</li> <li>▲ Q1096</li> <li>♥ 83</li> <li>◆ Q953</li> <li>♣ J63</li> </ul> | What do<br>jump ove<br>a jump ov<br>is hard fo<br>East held<br>high for I<br>placed, an<br>lead need<br>Best is to<br>ace, and                                  | you overcal<br>ercalls you a<br>vercall. On t<br>r West to pa<br>a little mor<br>East-West o<br>nd declarer<br>ds to be duc<br>cash the A<br>North can                                 | I with the Ea<br>are borderli<br>his hand, ei<br>ass 2 &, hold<br>re. On this h<br>on this misfi<br>will need to<br>ked, and No<br>A and lead a<br>see the pr                                     | All pass<br>ast cards after North opens 1♥? Playing weak<br>ne between a simple two-level overcall and<br>ther action is likely to take you to 3♣, since it<br>ing ten points. 4♠ or 3NT could easily be on if<br>hand, the three level is at least one level too<br>t. It is no surprise that the hearts are badly<br>o be careful to go just one down. The heart<br>orth is in some trouble getting off lead safely,<br>trump. Declarer needs to play the queen and<br>oblem is about to get worse so might risk                                                |
| <ul> <li>♥ AQ10</li> <li>◆ K742</li> <li>♣ 2</li> <li>HCP</li> <li>15</li> </ul>                          | <ul> <li>♣ K95</li> <li>♠ K</li> <li>♥ 765</li> <li>♥ J106</li> <li>♣ AQ10874</li> <li>♠ Q1096</li> <li>♥ 83</li> <li>♥ Q953</li> <li>♣ J63</li> </ul> | What do<br>jump ove<br>a jump ove<br>is hard fo<br>East held<br>high for f<br>placed, and<br>lead need<br>Best is to<br>ace, and<br>unblockin                   | you overcal<br>ercalls you a<br>vercall. On t<br>r West to pa<br>a little mor<br>East-West o<br>nd declarer<br>ds to be duc<br>cash the A/<br>North can<br>ng the king.                | I with the Ea<br>are borderli<br>his hand, ei<br>ass 2 &, hold<br>re. On this h<br>on this misfi<br>will need to<br>ked, and No<br>and lead a<br>see the pr<br>Now decla                          | All pass<br>ast cards after North opens 1♥? Playing weak<br>ne between a simple two-level overcall and<br>ther action is likely to take you to 3♣, since it<br>ing ten points. 4♠ or 3NT could easily be on if<br>hand, the three level is at least one level too<br>t. It is no surprise that the hearts are badly<br>o be careful to go just one down. The heart<br>orth is in some trouble getting off lead safely,<br>trump. Declarer needs to play the queen and<br>oblem is about to get worse so might risk<br>rer will need to read the position well and |
| <ul> <li>★ AQ 10</li> <li>★ K742</li> <li>♣ 2</li> <li>HCP</li> <li>15</li> <li>10</li> <li>10</li> </ul> | <ul> <li>▲ K95</li> <li>▲ K</li> <li>♥ 765</li> <li>◆ J106</li> <li>♣ AQ10874</li> <li>▲ Q1096</li> <li>♥ 83</li> <li>◆ Q953</li> <li>♣ J63</li> </ul> | What do y<br>jump over<br>a jump over<br>is hard fo<br>East held<br>high for H<br>placed, and<br>lead need<br>Best is to<br>ace, and<br>unblockin<br>cross to t | you overcal<br>ercalls you a<br>vercall. On t<br>r West to pa<br>a little more<br>East-West o<br>nd declarer<br>ds to be duc<br>cash the ♠A<br>North can<br>bg the king.<br>he ♥A (rem | I with the Ea<br>are borderli<br>his hand, ei<br>ass 2 <b>*</b> , hold<br>re. On this h<br>on this misfi<br>will need to<br>ked, and No<br>A and lead a<br>see the pr<br>Now decla<br>oving South | All pass<br>ast cards after North opens 1♥? Playing weak<br>ne between a simple two-level overcall and<br>ther action is likely to take you to 3♣, since it<br>ing ten points. 4♠ or 3NT could easily be on if<br>hand, the three level is at least one level too<br>t. It is no surprise that the hearts are badly<br>o be careful to go just one down. The heart<br>orth is in some trouble getting off lead safely,<br>trump. Declarer needs to play the queen and<br>oblem is about to get worse so might risk                                                |

W 4 4 4 3 3

| Board 12 : Dealer West : NS vulnerable |       |          |       |  |  |
|----------------------------------------|-------|----------|-------|--|--|
| West                                   | North | East     | South |  |  |
| Pass                                   | Pass  | Pass     | 1♥    |  |  |
| Pass                                   | 1 🛦   | Pass     | 1NT   |  |  |
| Pass                                   | 2*    | Pass     | 2 🗸   |  |  |
| Pass                                   | 4 💙   | All pass |       |  |  |
|                                        |       |          |       |  |  |

The sequence above assumes that you are playing 2\* as checkback, which will help you to find an eight-card major suit fit. In this case North is trying to find out if South holds five hearts and it is a good idea since the defence will cash the first five diamond tricks against 3NT. If you are not playing checkback, North can get around the problem by jumping to 3\* on the second round, showing three hearts and offering a choice of games.