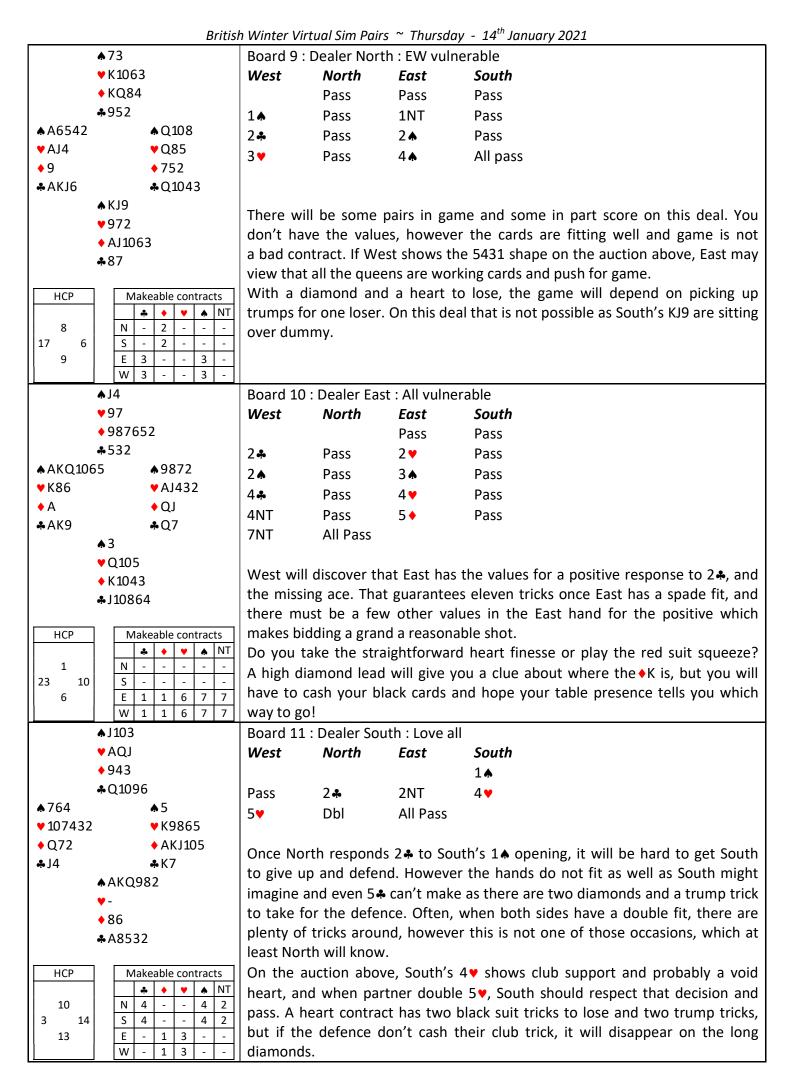

4♥ is not a great contract, but one you are likely to reach given the values. When trumps divide and spades are three-three you just need the club finesse for your contract.

| Board 13 : Dealer North : All vulnerable |       |      |       |  |  |  |
|------------------------------------------|-------|------|-------|--|--|--|
| West                                     | North | East | South |  |  |  |
|                                          | Pass  | Pass | 1*    |  |  |  |
| Pass                                     | 1     | 2 🔶  | 2     |  |  |  |
| 3 🔶                                      | 3 🗸   | Pass | 3♠    |  |  |  |
| All pass                                 |       |      |       |  |  |  |
|                                          |       |      |       |  |  |  |

Would you open a weak 2 • with the East hand? In my view there is too much wrong with it. The vulnerability, the suit quality, good major suit holdings, and being in second seat are all downsides, so I would pass. Second seat is not an ideal time to pre-empt since, once dealer has passed, it increases the likelihood that it is partner you are pre-empting, and not the opponents. However, when South opens, an partner passes, I will give my diamonds a mention. This allows us to compete to the three-level, although North-South would probably have propelled themselves there in any case on this deal. In order to prevent ten tricks from being made, East must lead the singleton club and collect a ruff.

| Board 14 : Dealer East : Love all |       |      |          |  |  |
|-----------------------------------|-------|------|----------|--|--|
| West                              | North | East | South    |  |  |
|                                   |       | 1♥   | Pass     |  |  |
| 2 🔶                               | Pass  | 2 🗸  | All Pass |  |  |

Playing Acol, the West hand is borderline between 1NT and 2 • after partner opens 1 •. The singleton heart is not good news, and the values are soft, however if partner has 15-16 balanced you will miss what is likely to be a decent 3NT if you respond 1NT. On this deal it doesn't matter much since partner will rebid 2 • in either case and play there.