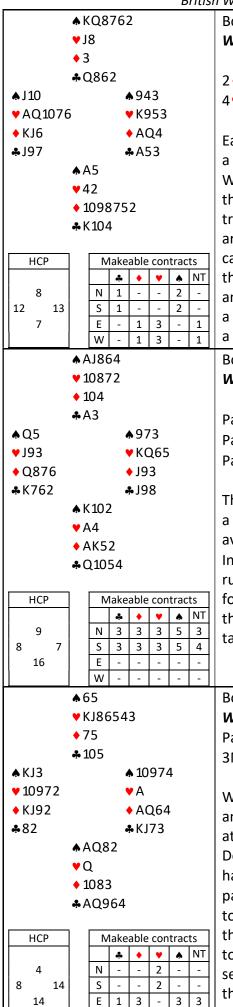

Playing Acol, the West hand is borderline between 1NT and 2 • after partner opens 1 •. The singleton heart is not good news, and the values are soft, however if partner has 15-16 balanced you will miss what is likely to be a decent 3NT if you respond 1NT. On this deal it doesn't matter much since partner will rebid 2 • in either case and play there.

The cards are lying favourably and there are overtricks to be had. South has the first problem. A top diamond may be led, but what next? A club switch will give away that suit, but if a spade is led, North must not put up the king. There is no reason to, unless you believe that partner may have switched away from the ace, which would not have happened seeing the queen in dummy. The results will be split between eight, nine and ten tricks depending on the defence and declarer's guessing.

South 2 🛦

|                 | ≜Q                                                                                   |                          |                            | rs ~ Thursdo<br>outh : NS vul |              |
|-----------------|--------------------------------------------------------------------------------------|--------------------------|----------------------------|-------------------------------|--------------|
|                 | ♥KQJ103                                                                              | West                     | North                      | East                          | South        |
|                 | ♦Q108                                                                                |                          |                            |                               | 2            |
|                 | <b>♣</b> A1052                                                                       | Pass                     | 2NT                        | Dbl                           | 3♠           |
| ♦87532          | ♠6                                                                                   | Pass                     | 4                          | All Pass                      | 0.0          |
| <b>v</b> 75     | ♥A864                                                                                | 1 0 3 3                  | -1 414                     | All 1 033                     |              |
| ♦ J2            | ♦ AK63                                                                               | What do                  |                            | with the So                   | uth cards    |
| <b>\$</b> 9763  | <b>♣</b> KJ84                                                                        |                          |                            | lly worth a                   |              |
|                 | ▲ AKJ1094                                                                            |                          |                            | defence in                    |              |
|                 | ♥92                                                                                  |                          |                            | ulnerability                  |              |
|                 | ♦9754                                                                                | 0                        |                            | probably m                    |              |
|                 | <b>♣</b> Q                                                                           |                          |                            | e. East will k                | -            |
| НСР             | Makeable contracts                                                                   | 1                        | • •                        | t of a contr                  |              |
| пср             | Imakeable contracts       ♣     ♥     ♠     NT                                       |                          |                            | nity to show                  |              |
| 14              | N - 2 1 3 3                                                                          |                          |                            | different s                   | -            |
| 1 15            | S - 2 1 3 3                                                                          |                          |                            | ds one of                     |              |
| 10              | E 1<br>W 1                                                                           |                          | l with a diar              |                               | the dou      |
|                 | ▲J53                                                                                 |                          |                            | est : EW vul                  | porablo      |
|                 | ♥J108765                                                                             | West                     | North                      | Est . LW Vul                  | South        |
|                 | ◆ A2                                                                                 | 1                        | Pass                       | 2 •                           | Pass         |
|                 | <b>*</b> 105                                                                         | 2                        | Pass                       | 2▼<br>3♣                      | Pass         |
| <b>▲</b> K10876 |                                                                                      | 2 <b>*</b><br>5 <b>*</b> | All pass                   | 2                             | газз         |
| ♥3              | <b>∀</b> K4                                                                          |                          | All pass                   |                               |              |
| <b>♦</b> 43     | ♦ KJ1097                                                                             | Looking                  | at the two                 | hands, 5♣                     | ic undo      |
| AQJ86           | ♣K732                                                                                | -                        |                            | guess and i                   |              |
|                 | ♠Q92                                                                                 | -                        |                            | -                             |              |
|                 | ♥AQ92                                                                                |                          | the diamor                 | requires s                    | spaces to    |
|                 | ♦Q865                                                                                | 0 0                      |                            | auction abc                   |              |
|                 | <b>*</b> 94                                                                          |                          |                            | m. There ar                   |              |
| НСР             | Makeable contracts                                                                   | divide w                 | -                          |                               |              |
| TICF            | Imakeable contracts       ♣       ♦       ♥       ♠       NT                         |                          |                            | ake, it is alt                | ogether      |
| 6               | N 1                                                                                  | -                        |                            | Declarer w                    | -            |
| 10 14           | S 1                                                                                  | -                        | -                          | orrectly if N                 |              |
| 10              | E 5 3 - 4 -<br>W 5 3 - 4 -                                                           |                          | -                          | an be drawr                   | -            |
|                 | ▲KJ964                                                                               |                          |                            | orth : Love a                 |              |
|                 | ♥A10973                                                                              | West                     | North                      | East                          | South        |
|                 | ◆ J5                                                                                 | WC3t                     | Pass                       | 1 ♦                           | Pass         |
|                 | <b>*</b> 5                                                                           | 2*                       | 2NT                        | Dbl                           | 3 🗸          |
| <b>▲</b> A85    | ♠Q102                                                                                | Dbl                      | All pass                   | DDI                           | 5            |
| ♥Q62            | <b>∀</b> K5                                                                          |                          | All pass                   |                               |              |
| ♦Q10            | ♦ AK9864                                                                             | Would w                  | ou open the                | North han                     | d in first i |
| ♣Q10832         | <u>2</u> ♣A4                                                                         | -                        | •                          | ng some we                    |              |
|                 | <b>∧</b> 73                                                                          | -                        |                            | ts begin the                  |              |
|                 | <b>♥</b> J84                                                                         |                          |                            | ajor suit fit                 |              |
|                 | ♦732                                                                                 |                          | -                          | -                             | -            |
|                 | <b>♣</b> KJ976                                                                       | -                        |                            | and you m                     | igni get     |
|                 |                                                                                      | _                        | o only two (<br>be defence |                               | hogin w      |
| HCP             | Makeable contracts                                                                   | -                        |                            | do best to                    | -            |
| 9               | ▶         ♥         ▲         NT           N         -         -         1         - |                          |                            | he VK and                     | -            |
| 10 16           | <u>S</u> <u>1</u>                                                                    | can win,                 | but the nea                | rts are prot                  | ected.       |
|                 |                                                                                      | 1                        |                            |                               |              |
| 5               | E 3 4 - 2 4                                                                          |                          |                            |                               |              |