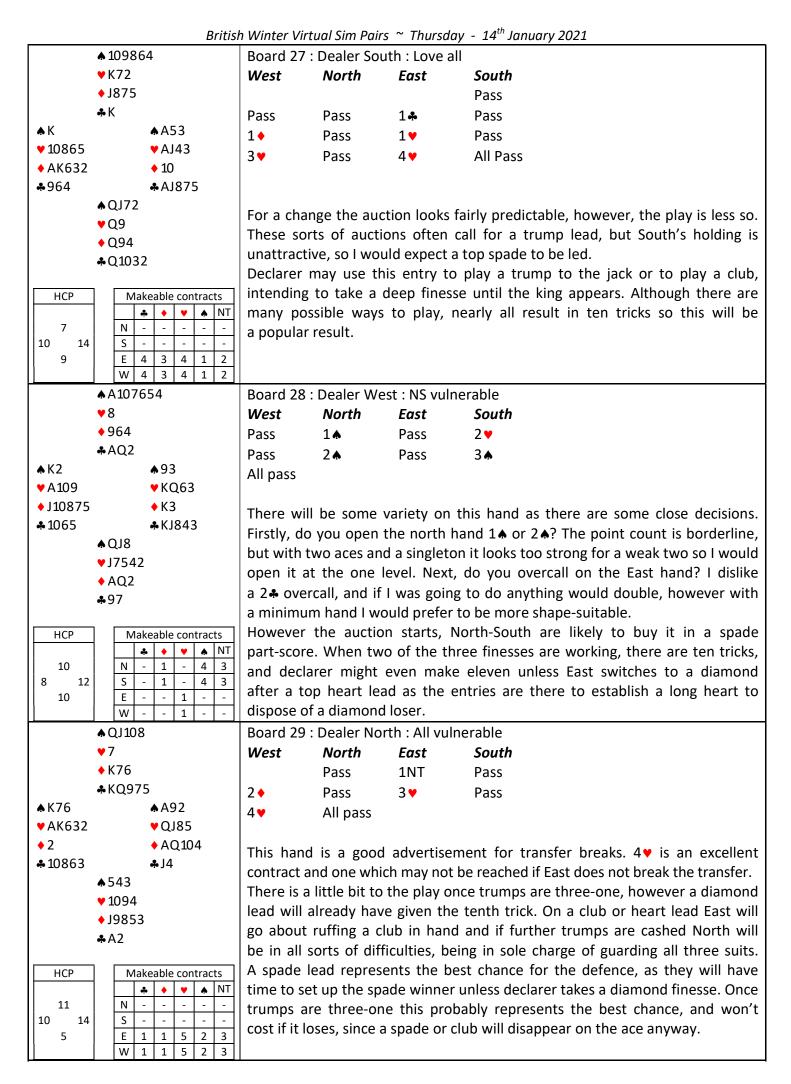

4♥ is not a great contract, but one you are likely to reach given the values. When trumps divide and spades are three-three you just need the club finesse for your contract.

| Board 13 : Dealer North : All vulnerable |       |      |       |  |  |  |
|------------------------------------------|-------|------|-------|--|--|--|
| West                                     | North | East | South |  |  |  |
|                                          | Pass  | Pass | 1*    |  |  |  |
| Pass                                     | 1     | 2 🔶  | 2     |  |  |  |
| 3 🔶                                      | 3 🗸   | Pass | 3♠    |  |  |  |
| All pass                                 |       |      |       |  |  |  |
|                                          |       |      |       |  |  |  |

Would you open a weak 2 • with the East hand? In my view there is too much wrong with it. The vulnerability, the suit quality, good major suit holdings, and being in second seat are all downsides, so I would pass. Second seat is not an ideal time to pre-empt since, once dealer has passed, it increases the likelihood that it is partner you are pre-empting, and not the opponents. However, when South opens, an partner passes, I will give my diamonds a mention. This allows us to compete to the three-level, although North-South would probably have propelled themselves there in any case on this deal. In order to prevent ten tricks from being made, East must lead the singleton club and collect a ruff.

| Board 14 : Dealer East : Love all |       |      |          |  |  |
|-----------------------------------|-------|------|----------|--|--|
| West                              | North | East | South    |  |  |
|                                   |       | 1♥   | Pass     |  |  |
| 2 🔶                               | Pass  | 2 🗸  | All Pass |  |  |