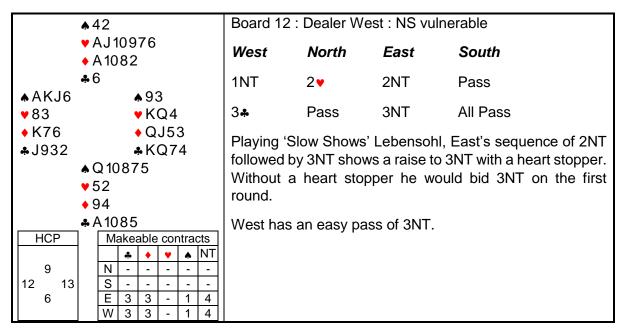

| All Pass    |                |                                                     |  |  |  |  |  |
|            |             |                |                                                     |  |  |  |  |  |
|            |             |                | NT bid i.e. an invite to                            |  |  |  |  |  |
|            |             |                | ly too delighted to pass<br>nder in 2 <b>≜</b> x-2. |  |  |  |  |  |
|            |             |                |                                                     |  |  |  |  |  |
|            |             |                |                                                     |  |  |  |  |  |
|            |             |                |                                                     |  |  |  |  |  |





| <b>∧</b> KC      | <b>J</b> 13             | Board 13   | : Dealer N              | North : All v | vulnerable                                                          |
|------------------|-------------------------|------------|-------------------------|---------------|---------------------------------------------------------------------|
| ♥Q7<br>♦54       | 7632                    | West       | North                   | East          | South                                                               |
| <b>*</b> 87      |                         |            | Pass                    | 3NT           | Pass                                                                |
| ▲2<br>♥AK94      | ∧754<br>♥8              | 6*         | All Pass                |               |