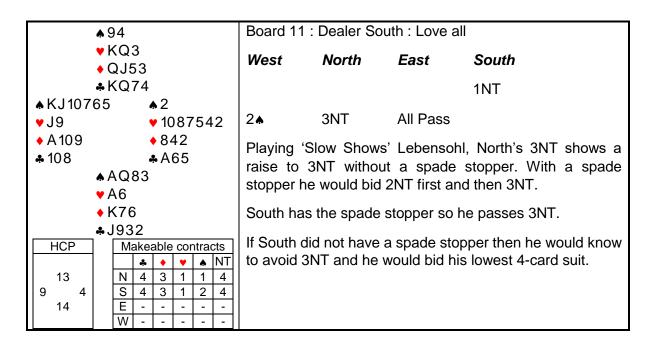

| All Pass    |                |                                                     |  |  |  |  |  |
|            |             |                |                                                     |  |  |  |  |  |
|            |             |                | NT bid i.e. an invite to                            |  |  |  |  |  |
|            |             |                | ly too delighted to pass<br>nder in 2 <b>≜</b> x-2. |  |  |  |  |  |
|            |             |                |                                                     |  |  |  |  |  |
|            |             |                |                                                     |  |  |  |  |  |
|            |             |                |                                                     |  |  |  |  |  |





| <b>∧</b> KC      | <b>J</b> 13             | Board 13   | : Dealer N              | North : All v | vulnerable                                                          |
|------------------|-------------------------|------------|-------------------------|---------------|---------------------------------------------------------------------|
| ♥Q7<br>♦54       | 7632                    | West       | North                   | East          | South                                                               |
| <b>*</b> 87      |                         |            | Pass                    | 3NT           | Pass                                                                |
| ▲2<br>♥AK94      | ∧754<br>♥8              | 6*         | All Pass                |               |