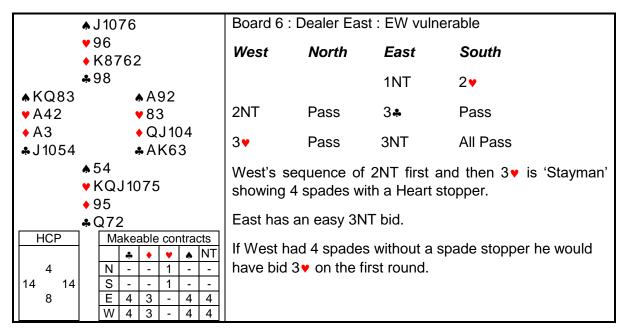

| Board 10 : | Dealer East | t : All vulner | able                                                |  |  |  |  |  |
|------------|-------------|----------------|-----------------------------------------------------|--|--|--|--|--|
| West       | North       | East           | South                                               |  |  |  |  |  |
|            |             | 1NT            | 2♠                                                  |  |  |  |  |  |
| Dbl        | All Pass    |                |                                                     |  |  |  |  |  |
|            |             |                |                                                     |  |  |  |  |  |
|            |             |                | NT bid i.e. an invite to                            |  |  |  |  |  |
|            |             |                | ly too delighted to pass<br>nder in 2 <b>≜</b> x-2. |  |  |  |  |  |
|            |             |                |                                                     |  |  |  |  |  |
|            |             |                |                                                     |  |  |  |  |  |
|            |             |                |                                                     |  |  |  |  |  |