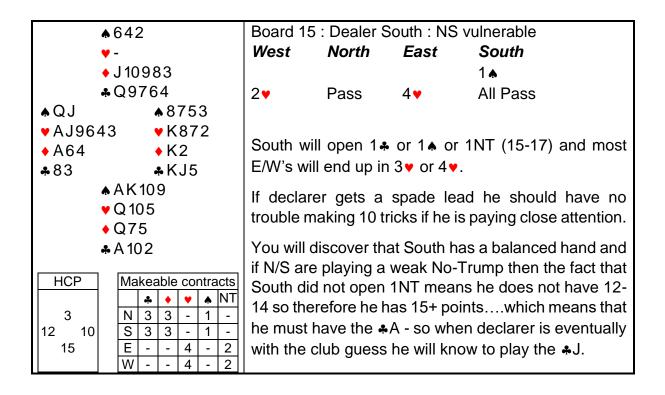

| 2♠          | Pass                                                                          |  |  |  |
| <pre>▲KQJ65<br/>♥83<br/>♦AK62<br/>♣A10</pre> | <ul> <li>♦83</li> <li>♦974</li> <li>♦AK62</li> <li>♦QJ9</li> </ul> |         | <ul><li>4 All Pass</li><li>North can defeat this contract by leading hearts at every opportunity.</li></ul> |             |                                                                               |  |  |  |
|                                              | J2<br>)853<br>7652                                                 | must ho | old up his<br>ound of hea                                                                                   | ▲A until th | at trick 3 and now North<br>ne third round – now a<br>omote North's ♠4 to the |  |  |  |



| ▲752                    | Board 16 : Dealer                                                                                    | Board 16 : Dealer West : EW vulnerable                             |                                                                                       |  |  |  |  |
|-------------------------|------------------------------------------------------------------------------------------------------|--------------------------------------------------------------------|---------------------------------------------------------------------------------------|--|--|--|--|
| <b>v</b> 104            | West North                                                                                           | East