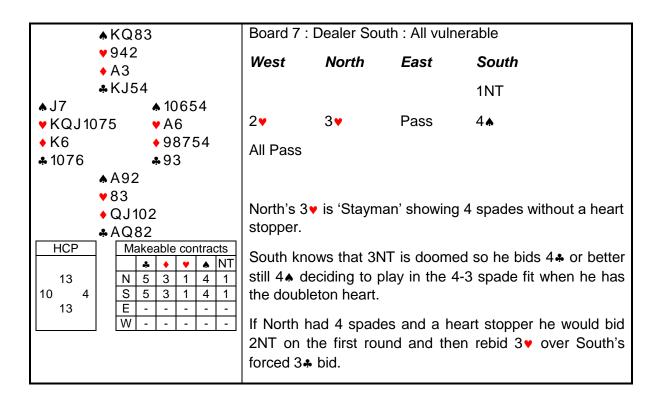

## FOB - Lebensohl Night - Wednesday 18th May 2022 - 'Slow Shows'

| <b>^</b>                | <b>▲</b> A84                                               |                                                                                                                 |                                                         | Board 2                                                                                                               | : Dealer Eas | st : NS vuln | erable                                      |
|-------------------------|------------------------------------------------------------|-----------------------------------------------------------------------------------------------------------------|---------------------------------------------------------|-----------------------------------------------------------------------------------------------------------------------|--------------|--------------|---------------------------------------------|
| ♥1074<br>♦109654        |                                                            |                                                                                                                 | West                                                    | North                                                                                                                 | East         | South        |                                             |
| *                       | 105                                                        |                                                                                                                 |                                                         |                                                                                                                       |              | 1NT          | 2•                                          |
| <b>▲</b> KQ975          | ٨                                                          | J62                                                                                                             |                                                         |                                                                                                                       |              |              |                                             |
| ♥32                     | •                                                          | A8                                                                                                              |                                                         | 3♠                                                                                                                    | Pass         | 4            | All Pass                                    |
|                         | <pre><b>♣</b>KJ4 <b>♣</b>Q832<br/>▲ 103<br/>♥ KQJ965</pre> |                                                                                                                 |                                                         | West's 3 is a 'forcing' bid showing points for game and a 5-card spade suit asking East to choose between 3NT and 4 . |              |              |                                             |
|                         | J<br>A976                                                  |                                                                                                                 |                                                         | Holding                                                                                                               | 3 card spad  | e support, E | East should choose 4.                       |
| HCP<br>4<br>13 12<br>11 | Makeat<br>N -<br>S -<br>E 3                                | <ul> <li>con</li> <li>v</li> <li>2</li> <li>2</li> <li>2</li> <li>3</li> <li>-</li> <li>3</li> <li>-</li> </ul> | tracts       NT       -       -       -       4       4 |                                                                                                                       |              | •            | ne would bid 2NT first and he would bid 3▲. |