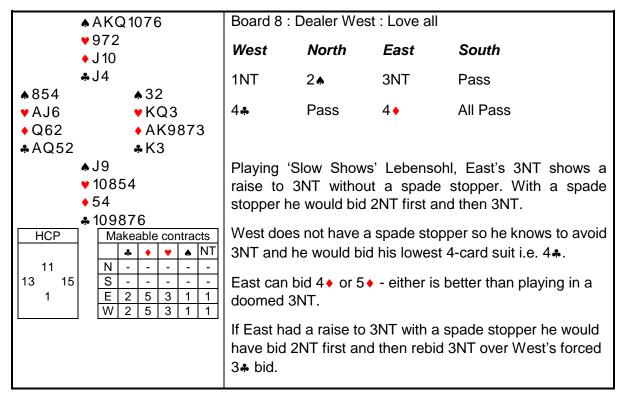

| <b>▲</b> AK0                                | Q 106            | 4     |   |      | Board 4 : [                           | Dealer West                             | : All vulnera                           | able                                                                                                                       |
|---------------------------------------------|------------------|-------|---|------|---------------------------------------|-----------------------------------------|-----------------------------------------|----------------------------------------------------------------------------------------------------------------------------|
|                                             | ♥ 108<br>♦ K 106 |       |   | West | North                                 | East                                    | South                                   |                                                                                                                            |
| <b>*</b> 109                                |                  |       |   |      | 1NT                                   | 2♠                                      | 3NT                                     | Pass                                                                                                                       |
| ♠852                                        | <b>≜</b> J∶      | -     |   |      |                                       | _                                       |                                         |                                                                                                                            |
| ♥AJ62                                       | ۷K               | Q3    |   |      | 4*                                    | Pass                                    | 5*                                      | All Pass                                                                                                                   |
| ◆QJ<br>◆AQ32<br>◆97<br>♥975<br>◆854<br>◆854 | 2                |       |   |      | raise to 3<br>stopper he<br>West does | NT without<br>would bid 2<br>not have a | a spade<br>2NT first and<br>spade stopp | I, East's 3NT shows a<br>stopper. With a spade<br>d then 3NT.<br>per so he knows to avoid<br>4-card suit i.e. 4 <b>*</b> . |
| HCP Ma                                      | akeable          | e cor | _ |      |                                       |                                         |                                         |                                                                                                                            |
| 12 N                                        | ♣                | •     | • | NT   |                                       |                                         |                                         | - anything is better than                                                                                                  |
| 14 14 S                                     |                  | -     | - | -    | playing in a                          | a doomed 3                              | NT.                                     |                                                                                                                            |
| 0 E                                         | 5 2              | 4     | - | 1    |                                       |                                         |                                         |                                                                                                                            |
| W                                           | 5 2              | 4     | - | 1    |                                       |                                         |                                         |                                                                                                                            |