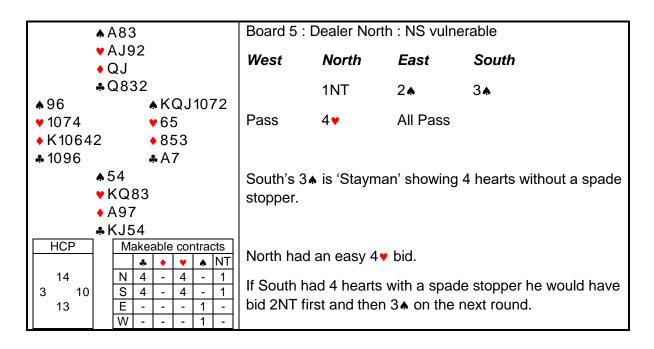

| ∧ K              | <b>▲</b> K83         |      |          | Board 9 :                                                                                                   | Dealer No | rth : EW vu               | Inerable |     |  |  |
|------------------|----------------------|------|----------|-------------------------------------------------------------------------------------------------------------|-----------|---------------------------|----------|-----|--|--|
| ♥A54<br>♦A96     |                      | West | North    | East                                                                                                        | South     |                           |          |     |  |  |
| <b>♣</b> Q       | J54                  |      |          |                                                                                                             |           | 1NT                       | 2¥       | 2NT |  |  |
| ▲A9542           |                      | J1   | 0        |                                                                                                             |           |                           |          |     |  |  |
| ♥96              |                      | KC   | JJ1      | 1082                                                                                                        | Pass      | 3*                        | Pass     | 3♦  |  |  |
| ♦ 52<br>♣ A 1096 |                      |      | All Pass |                                                                                                             |           |                           |          |     |  |  |
|                  | ▲Q76<br>▼73          |      |          | South is showing a weak hand that wants to play in 3♦. If South wanted to show a good hand with diamonds he |           |                           |          |     |  |  |
| ♦ K              | QJ87                 | 73   |          |                                                                                                             |           | would bid an immediate 3. |          |     |  |  |
| <b>*</b> 7       | 3                    |      |          |                                                                                                             |           |                           |          |     |  |  |
| HCP              | Makea                | able | cont     | tracts                                                                                                      |           |                           |          |     |  |  |
|                  | *                    | ٠    | ۲        | ♠ NT                                                                                                        |           |                           |          |     |  |  |
|                  | N -                  | 2    | -        | - 1                                                                                                         |           |                           |          |     |  |  |
|                  | S -                  | 3    | -        | - 1                                                                                                         |           |                           |          |     |  |  |
|                  | 8 <u>E 1 - 2 1 -</u> |      |          |                                                                                                             |           |                           |          |     |  |  |
|                  | W 1                  | -    | 3        | 1   -                                                                                                       |           |                           |          |     |  |  |