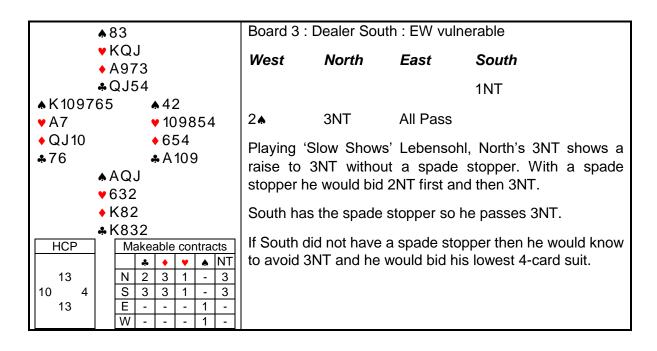

| <b>▲</b> AK0                                | Q 106            | 4     |   |      | Board 4 : [                           | Dealer West                             | : All vulnera                           | able                                                                                                                       |
|---------------------------------------------|------------------|-------|---|------|---------------------------------------|-----------------------------------------|-----------------------------------------|----------------------------------------------------------------------------------------------------------------------------|
|                                             | ♥ 108<br>♦ K 106 |       |   | West | North                                 | East                                    | South                                   |                                                                                                                            |
| <b>*</b> 109                                |                  |       |   |      | 1NT                                   | 2♠                                      | 3NT                                     | Pass                                                                                                                       |
| ♠852                                        | <b>≜</b> J∶      | -     |   |      |                                       | _                                       |                                         |                                                                                                                            |
| ♥AJ62                                       | ۷K               | Q3    |   |      | 4*                                    | Pass                                    | 5*                                      | All Pass                                                                                                                   |
| ◆QJ<br>◆AQ32<br>◆97<br>♥975<br>◆854<br>◆854 | 2                |       |   |      | raise to 3<br>stopper he<br>West does | NT without<br>would bid 2<br>not have a | a spade<br>2NT first and<br>spade stopp | I, East's 3NT shows a<br>stopper. With a spade<br>d then 3NT.<br>per so he knows to avoid<br>4-card suit i.e. 4 <b>*</b> . |
| HCP Ma                                      | akeable          | e cor | _ |      |                                       |                                         |                                         |                                                                                                                            |
| 12 N                                        | ♣                | •     | • | NT   |                                       |                                         |                                         | - anything is better than                                                                                                  |
| 14 14 S                                     |                  | -     | - | -    | playing in a                          | a doomed 3                              | NT.                                     |                                                                                                                            |
| 0 E                                         | 5 2              | 4     | - | 1    |                                       |                                         |                                         |                                                                                                                            |
| W                                           | 5 2              | 4     | - | 1    |                                       |                                         |                                         |                                                                                                                            |