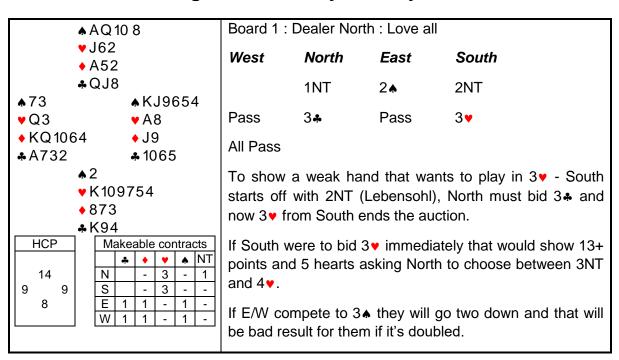

## FOB - Lebensohl Night - Wednesday 18th May 2022 - 'Slow Shows'

| <b>^</b>                | <b>▲</b> A84                                               |                                                                                                                 |                                                         | Board 2                                                                                                               | : Dealer Eas | st : NS vuln | erable                                      |
|-------------------------|------------------------------------------------------------|-----------------------------------------------------------------------------------------------------------------|---------------------------------------------------------|-----------------------------------------------------------------------------------------------------------------------|--------------|--------------|---------------------------------------------|
| ♥1074<br>♦109654        |                                                            |                                                                                                                 | West                                                    | North                                                                                                                 | East         | South        |                                             |
| *                       | 105                                                        |                                                                                                                 |                                                         |                                                                                                                       |              | 1NT          | 2•                                          |
| <b>▲</b> KQ975          | ٨                                                          | J62                                                                                                             |                                                         |                                                                                                                       |              |              |                                             |
| ♥32                     | •                                                          | A8                                                                                                              |                                                         | 3♠                                                                                                                    | Pass         | 4            | All Pass                                    |
|                         | <pre><b>♣</b>KJ4 <b>♣</b>Q832<br/>▲ 103<br/>♥ KQJ965</pre> |                                                                                                                 |                                                         | West's 3 is a 'forcing' bid showing points for game and a 5-card spade suit asking East to choose between 3NT and 4 . |              |              |                                             |
|                         | J<br>A976                                                  |                                                                                                                 |                                                         | Holding                                                                                                               | 3 card spad  | e support, E | East should choose 4.                       |
| HCP<br>4<br>13 12<br>11 | Makeat<br>N -<br>S -<br>E 3                                | <ul> <li>con</li> <li>v</li> <li>2</li> <li>2</li> <li>2</li> <li>3</li> <li>-</li> <li>3</li> <li>-</li> </ul> | tracts       NT       -       -       -       4       4 |                                                                                                                       |              | •            | ne would bid 2NT first and he would bid 3▲. |