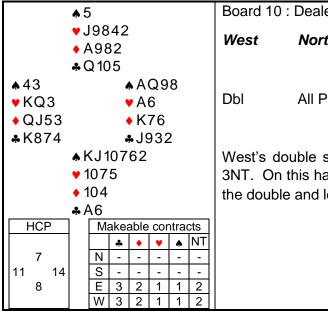

| Board 10 : | Dealer East | t : All vulner | able                                                |  |  |  |  |  |
|------------|-------------|----------------|-----------------------------------------------------|--|--|--|--|--|
| West       | North       | East           | South                                               |  |  |  |  |  |
|            |             | 1NT            | 2♠                                                  |  |  |  |  |  |
| Dbl        | All Pass    |                |                                                     |  |  |  |  |  |
|            |             |                |                                                     |  |  |  |  |  |
|            |             |                | NT bid i.e. an invite to                            |  |  |  |  |  |
|            |             |                | ly too delighted to pass<br>nder in 2 <b>≜</b> x-2. |  |  |  |  |  |
|            |             |                |                                                     |  |  |  |  |  |
|            |             |                |                                                     |  |  |  |  |  |
|            |             |                |                                                     |  |  |  |  |  |