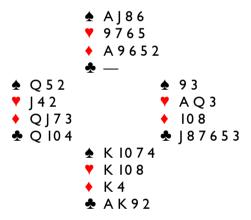

Board 2. N/S. Dealer East

Again the 5/2 fit scores best. If you gave the North hand to a panel of experts, they would be split between opening I → or I ♥. The latter will chortle as their I40 unfairly out-scores I30, despite diamonds making a trick more.

West might solve North's dilemma by opening I♣. Now North can overcall 2NT, showing 5/5+ in the red suits.