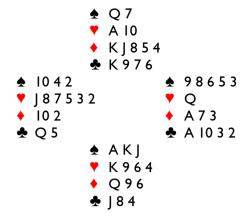

Board I. None. Dealer North

The first of three consecutive hands where playing in a 5/2 fit should score well. Plus 450, or even 420, from Four Spades should beat the pack.

Also, the first of many hands where Deep Finesse can make a poor slam, in this case Six Diamonds. If the defence starts with two rounds of hearts, she\* will ruff a spade before drawing the last trump (needed for the reentry). Then slam depends on the club finesse. (\*Deep Finesse is a woman, because she is never wrong

Board 2. N/S. Dealer East

Again the 5/2 fit scores best. If you gave the North hand to a panel of experts, they would be split between opening I → or I ♥. The latter will chortle as their I40 unfairly out-scores I30, despite diamonds making a trick more.