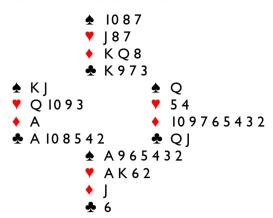

#### Board 3. E/W. Dealer South

This time the only makeable game is the 5/2 spade fit. Perhaps it will be reached by some if North bids again after Pass-I♠-2♣-2♠-2♠. Stopping in Two Spades and taking ten tricks is winning matchpoints, as many will take fewer. A trump lead is best; those in game would either have to finesse the diamond ten or set up dummy's clubs. Fraught with danger.