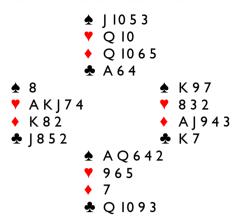

Board 5. N/S. Dealer North

East has a Three Spades opener. Whatever your style.

Most will play there and make an easy +140. Those partnerships who play Three Spades as sound are at risk of a raise to Four Spades by West. Unfortunately, South has an obvious club lead and an early demise beckons.

Board 6. E/W. Dealer East

At matchpoints, the minor suit game is 3NT. North's diamond intermediates combine for a second stopper. Ten tricks in 3NT (430) will beat eleven in clubs (400). If unopposed, I \$\Display\$-3\$\Display\$-3NT. If West sticks in a diamond overcall, East had better not treat it too seriously.