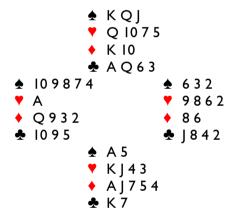

#### Board 3. E/W. Dealer South

This time the only makeable game is the 5/2 spade fit. Perhaps it will be reached by some if North bids again after Pass-I♠-2♣-2♠-2♠. Stopping in Two Spades and taking ten tricks is winning matchpoints, as many will take fewer. A trump lead is best; those in game would either have to finesse the diamond ten or set up dummy's clubs. Fraught with danger.

Board 4. All. Dealer West

23 count 3NTs are best avoided at matchpoints. With the diamond Queen onside, and the opposing clubs 3/3, this 3NT will roll home.

On another day, INT would be too high. III-INT-Pass is enough for me. A line of N/S plus 150 in your club would indicate good bridge.