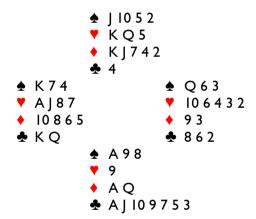

Board 2. N/S. Dealer East

Again the 5/2 fit scores best. If you gave the North hand to a panel of experts, they would be split between opening I → or I ♥. The latter will chortle as their I40 unfairly out-scores I30, despite diamonds making a trick more.

West might solve North's dilemma by opening I♣. Now North can overcall 2NT, showing 5/5+ in the red suits.