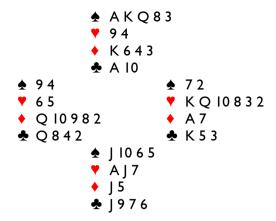

Board I. None. Dealer North

The first of three consecutive hands where playing in a 5/2 fit should score well. Plus 450, or even 420, from Four Spades should beat the pack.

Also, the first of many hands where Deep Finesse can make a poor slam, in this case Six Diamonds. If the defence starts with two rounds of hearts, she\* will ruff a spade before drawing the last trump (needed for the reentry). Then slam depends on the club finesse. (\*Deep Finesse is a woman, because she is never wrong