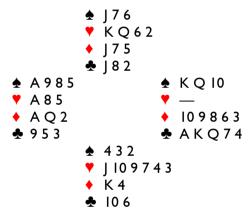

Love All is "bidders' vulnerability," and North-South should heed that. Defending INT or 2♥ for +50/100 will be no good when +110/130 is possible in clubs. If East opens IH, South should double despite having only three spades.

If East opens INT, the dinosaurs with a natural Two Diamond overcall available had better hope for a second chance to bid clubs. The rest of us would have to risk a 2NT overcall (showing either both minors or any strong two suiter is best).