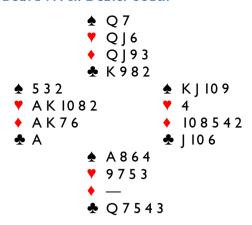

Board 4. All. Dealer West

23 count 3NTs are best avoided at matchpoints. With the diamond Queen onside, and the opposing clubs 3/3, this 3NT will roll home.

On another day, INT would be too high. III-INT-Pass is enough for me. A line of N/S plus 150 in your club would indicate good bridge.

Board 5. N/S. Dealer North

East has a Three Spades opener. Whatever your style.

Most will play there and make an easy +140. Those partnerships who play Three Spades as sound are at risk of a raise to Four Spades by West. Unfortunately, South has an obvious club lead and an early demise beckons.