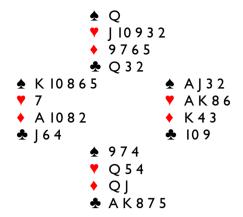

Board I. None. Dealer North

The first of three consecutive hands where playing in a 5/2 fit should score well. Plus 450, or even 420, from Four Spades should beat the pack.

Also, the first of many hands where Deep Finesse can make a poor slam, in this case Six Diamonds. If the defence starts with two rounds of hearts, she\* will ruff a spade before drawing the last trump (needed for the reentry). Then slam depends on the club finesse. (\*Deep Finesse is a woman, because she is never wrong