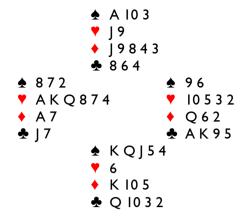

Board I. None. Dealer North

The first of three consecutive hands where playing in a 5/2 fit should score well. Plus 450, or even 420, from Four Spades should beat the pack.

Also, the first of many hands where Deep Finesse can make a poor slam, in this case Six Diamonds. If the defence starts with two rounds of hearts, she\* will ruff a spade before drawing the last trump (needed for the reentry). Then slam depends on the club finesse. (\*Deep Finesse is a woman, because she is never wrong