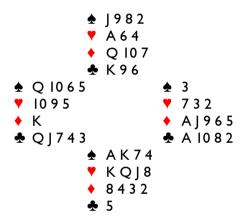

Board 4. All. Dealer West

23 count 3NTs are best avoided at matchpoints. With the diamond Queen onside, and the opposing clubs 3/3, this 3NT will roll home.

On another day, INT would be too high. III-INT-Pass is enough for me. A line of N/S plus 150 in your club would indicate good bridge.