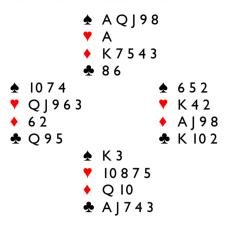

#### Board 3. E/W. Dealer South

This time the only makeable game is the 5/2 spade fit. Perhaps it will be reached by some if North bids again after Pass-I♠-2♣-2♠-2♠. Stopping in Two Spades and taking ten tricks is winning matchpoints, as many will take fewer. A trump lead is best; those in game would either have to finesse the diamond ten or set up dummy's clubs. Fraught with danger.