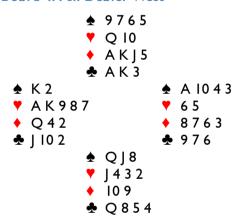

Board 4. All. Dealer West

23 count 3NTs are best avoided at matchpoints. With the diamond Queen onside, and the opposing clubs 3/3, this 3NT will roll home.

On another day, INT would be too high. III-INT-Pass is enough for me. A line of N/S plus 150 in your club would indicate good bridge.