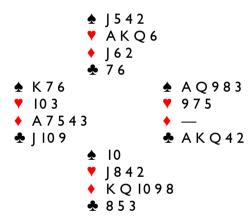

## Board 7. All. Dealer South

Should East respond to a One Heart opener by partner with only five points? If he doesn't he risks partner possibly declaring in a 4/I fit, vulnerable. Rarely a good outcome.

If East does respond I ♠ another danger lurks... West rebids a "Game Forcing" 3D, intending to follow with 3S...... unless East finds an undisciplined Pass. Only results merchants would approve.

Board 8. None. Dealer West