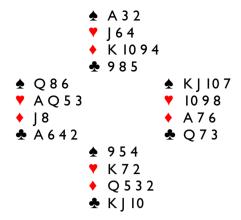

Board I. None. Dealer North

The first of three consecutive hands where playing in a 5/2 fit should score well. Plus 450, or even 420, from Four Spades should beat the pack.

Also, the first of many hands where Deep Finesse can make a poor slam, in this case Six Diamonds. If the defence starts with two rounds of hearts, she\* will ruff a spade before drawing the last trump (needed for the reentry). Then slam depends on the club finesse. (\*Deep Finesse is a woman, because she is never wrong

Board 2. N/S. Dealer East

Again the 5/2 fit scores best. If you gave the North hand to a panel of experts, they would be split between opening I → or I ♥. The latter will chortle as their I40 unfairly out-scores I30, despite diamonds making a trick more.