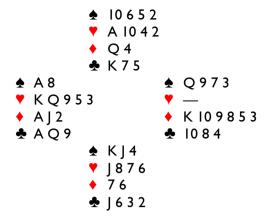

Board I. None. Dealer North

The first of three consecutive hands where playing in a 5/2 fit should score well. Plus 450, or even 420, from Four Spades should beat the pack.

Also, the first of many hands where Deep Finesse can make a poor slam, in this case Six Diamonds. If the defence starts with two rounds of hearts, she\* will ruff a spade before drawing the last trump (needed for the reentry). Then slam depends on the club finesse. (\*Deep Finesse is a woman, because she is never wrong