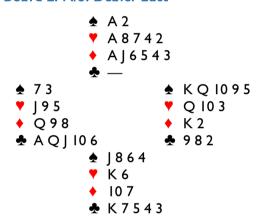

Board 2. N/S. Dealer East

Again the 5/2 fit scores best. If you gave the North hand to a panel of experts, they would be split between opening I → or I ♥. The latter will chortle as their I40 unfairly out-scores I30, despite diamonds making a trick more.

West might solve North's dilemma by opening I♣. Now North can overcall 2NT, showing 5/5+ in the red suits.