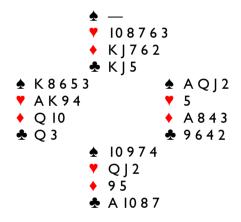

Board 4. All. Dealer West

23 count 3NTs are best avoided at matchpoints. With the diamond Queen onside, and the opposing clubs 3/3, this 3NT will roll home.

On another day, INT would be too high. III-INT-Pass is enough for me. A line of N/S plus 150 in your club would indicate good bridge.