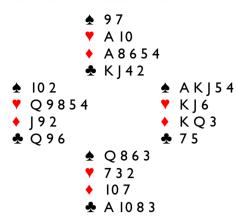

Board 6. E/W. Dealer East

At matchpoints, the minor suit game is 3NT. North's diamond intermediates combine for a second stopper. Ten tricks in 3NT (430) will beat eleven in clubs (400). If unopposed, I \$\Display\$-3\$\Display\$-3NT. If West sticks in a diamond overcall, East had better not treat it too seriously.