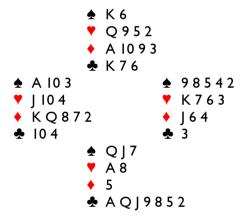

West might solve North's dilemma by opening I♣. Now North can overcall 2NT, showing 5/5+ in the red suits.

#### Board 3. E/W. Dealer South

This time the only makeable game is the 5/2 spade fit. Perhaps it will be reached by some if North bids again after Pass-I♠-2♣-2♠-2♠. Stopping in Two Spades and taking ten tricks is winning matchpoints, as many will take fewer. A trump lead is best; those in game would either have to finesse the diamond ten or set up dummy's clubs. Fraught with danger.