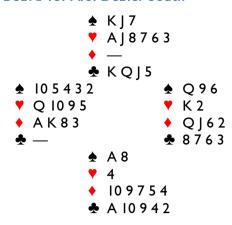

#### Board 3. E/W. Dealer South

This time the only makeable game is the 5/2 spade fit. Perhaps it will be reached by some if North bids again after Pass-I♠-2♣-2♠-2♠. Stopping in Two Spades and taking ten tricks is winning matchpoints, as many will take fewer. A trump lead is best; those in game would either have to finesse the diamond ten or set up dummy's clubs. Fraught with danger.