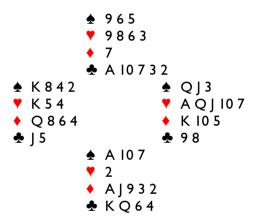

Board 6. E/W. Dealer East

At matchpoints, the minor suit game is 3NT. North's diamond intermediates combine for a second stopper. Ten tricks in 3NT (430) will beat eleven in clubs (400). If unopposed, I \$\Display\$-3\$\Display\$-3NT. If West sticks in a diamond overcall, East had better not treat it too seriously.

## Board 7. All. Dealer South

Should East respond to a One Heart opener by partner with only five points? If he doesn't he risks partner possibly declaring in a 4/I fit, vulnerable. Rarely a good outcome.