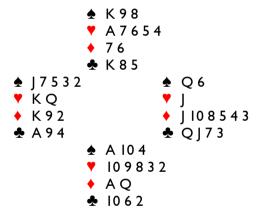

Board 2. N/S. Dealer East

Again the 5/2 fit scores best. If you gave the North hand to a panel of experts, they would be split between opening I → or I ♥. The latter will chortle as their I40 unfairly out-scores I30, despite diamonds making a trick more.

West might solve North's dilemma by opening I♣. Now North can overcall 2NT, showing 5/5+ in the red suits.