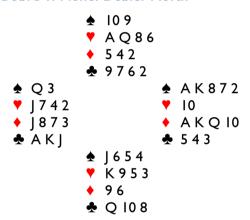

Board I. None. Dealer North

The first of three consecutive hands where playing in a 5/2 fit should score well. Plus 450, or even 420, from Four Spades should beat the pack.

Also, the first of many hands where Deep Finesse can make a poor slam, in this case Six Diamonds. If the defence starts with two rounds of hearts, she\* will ruff a spade before drawing the last trump (needed for the reentry). Then slam depends on the club finesse. (\*Deep Finesse is a woman, because she is never wrong