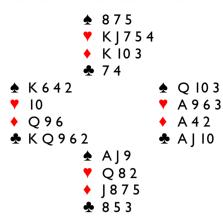

Board 5. N/S. Dealer North

East has a Three Spades opener. Whatever your style.

Most will play there and make an easy +140. Those partnerships who play Three Spades as sound are at risk of a raise to Four Spades by West. Unfortunately, South has an obvious club lead and an early demise beckons.

Board 6. E/W. Dealer East

At matchpoints, the minor suit game is 3NT. North's diamond intermediates combine for a second stopper. Ten tricks in 3NT (430) will beat eleven in clubs (400). If unopposed, I \$\Display\$-3\$\Display\$-3NT. If West sticks in a diamond overcall, East had better not treat it too seriously.