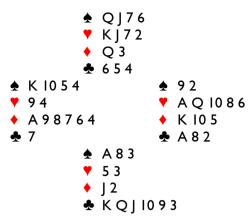

#### Board 3. E/W. Dealer South

This time the only makeable game is the 5/2 spade fit. Perhaps it will be reached by some if North bids again after Pass-I♠-2♣-2♠-2♠. Stopping in Two Spades and taking ten tricks is winning matchpoints, as many will take fewer. A trump lead is best; those in game would either have to finesse the diamond ten or set up dummy's clubs. Fraught with danger.