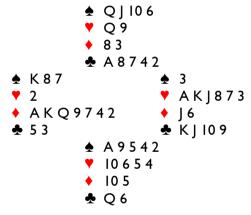

#### Board 3. E/W. Dealer South

This time the only makeable game is the 5/2 spade fit. Perhaps it will be reached by some if North bids again after Pass-I♠-2♣-2♠-2♠. Stopping in Two Spades and taking ten tricks is winning matchpoints, as many will take fewer. A trump lead is best; those in game would either have to finesse the diamond ten or set up dummy's clubs. Fraught with danger.