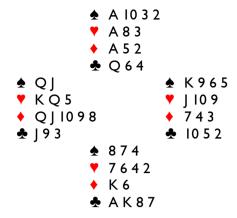

Board 4. All. Dealer West

23 count 3NTs are best avoided at matchpoints. With the diamond Queen onside, and the opposing clubs 3/3, this 3NT will roll home.

On another day, INT would be too high. III-INT-Pass is enough for me. A line of N/S plus 150 in your club would indicate good bridge.