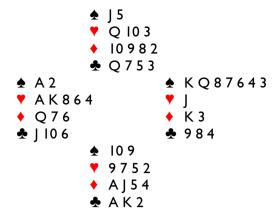

Board I. None. Dealer North

The first of three consecutive hands where playing in a 5/2 fit should score well. Plus 450, or even 420, from Four Spades should beat the pack.

Also, the first of many hands where Deep Finesse can make a poor slam, in this case Six Diamonds. If the defence starts with two rounds of hearts, she\* will ruff a spade before drawing the last trump (needed for the reentry). Then slam depends on the club finesse. (\*Deep Finesse is a woman, because she is never wrong

Board 2. N/S. Dealer East

Again the 5/2 fit scores best. If you gave the North hand to a panel of experts, they would be split between opening I → or I ♥. The latter will chortle as their I40 unfairly out-scores I30, despite diamonds making a trick more.