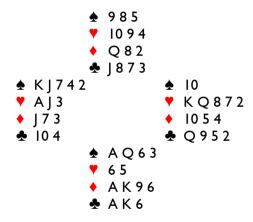

## Board 7. All. Dealer South

Should East respond to a One Heart opener by partner with only five points? If he doesn't he risks partner possibly declaring in a 4/I fit, vulnerable. Rarely a good outcome.

If East does respond I ♠ another danger lurks... West rebids a "Game Forcing" 3D, intending to follow with 3S...... unless East finds an undisciplined Pass. Only results merchants would approve.

Board 8. None. Dealer West