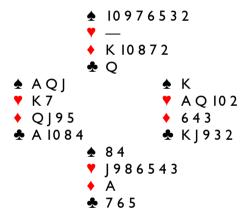

#### Board 3. E/W. Dealer South

This time the only makeable game is the 5/2 spade fit. Perhaps it will be reached by some if North bids again after Pass-I♠-2♣-2♠-2♠. Stopping in Two Spades and taking ten tricks is winning matchpoints, as many will take fewer. A trump lead is best; those in game would either have to finesse the diamond ten or set up dummy's clubs. Fraught with danger.

Board 4. All. Dealer West

23 count 3NTs are best avoided at matchpoints. With the diamond Queen onside, and the opposing clubs 3/3, this 3NT will roll home.

On another day, INT would be too high. III-INT-Pass is enough for me. A line of N/S plus 150 in your club would indicate good bridge.