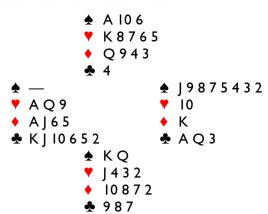

## Pat O'Mahony - President, Contract Bridge Association of Ireland

We will be playing 15-17 NT, 5-card majors, 1♦ natural, and 1♣ 2+, with three weak 2's and 2♣ as our strong opening.

Board I. None. Dealer North

South will open I♣ in third position. West may overcall I♠ or Pass. Either way North will bid I♥. South will rebid I♠ and North will raise to 2♠. South will now bid 4♠. If South decides to rebid 2♠, this is game forcing and North will raise to 4♠ (shutout). With a better hand and 4-card support North would bid 3♠ as we are in a game-forcing auction. I prefer to rebid I♠ as it allows more bidding space. If West does come in with I♠, East should keep quiet. East

has 5 diamonds but no values and the shape is as bad as it can be. Even 3 • will be too high.

Hearts will play better than Spades as there is no Spade loser but I don't think anyone will play in Hearts. In 44 there is nothing to the play, losing a trump and two Aces.