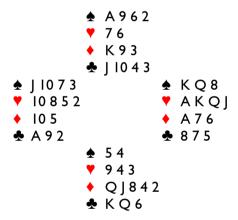

Board 2. N/S. Dealer East

South will open I → and after a double from West, North bids I ♥. North has I2HCP but the 5 diamonds and singleton club make the hand unsuitable for a redouble. East should pass and South now bids 2♣. West has no

more to say and passes. The North hand now becomes very promising with 5-card diamond support and controls in the three other suits. North will bid 2\(\Delta\), this is the fourth suit forcing (FSF) looking for Partner to describe their hand further. South will now bid 3\(\Delta\) showing the fifth club. North bides her time by bidding 3\(\Delta\). This is still forcing having gone through the FSF bid.

Knowing of the trump support and with only 4 losers South bids 3♠ showing some form of spade control. North has heard all they require and uses 4NT (Roman Keycard Blackwood). We are playing 1430 responses, so South bids 5♠ showing 2 keycards plus the Q. North signs off in 6♠. There is no problem to play and 12 tricks roll in. If Declarer plays a heart from hand early, West must be alert and hop up with the Ace.