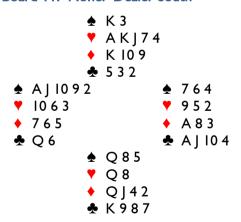

Board 4. All. Dealer West

North will open I ♣ and there we play making I ♣. Declarer must make use of the limited entries to Dummy to play towards their fragile hearts. Lots of Souths will make a response of I ◆ and N/S can rebid 2NT showing 18/19 all will be ok, changing +70 into +120. but some Norths will rebid 3NT which will be -1.

Playing 4-card majors North will open I♥ and if left there will score 80. The difference here is that if South does respond, it will be INT and now North will bid 3NT. The pairs playing a Strong Club System will enjoy this hand: I♣-INT(I8/I9). If N/S open 2NT showing I9/20 they will survive as long as South decides to pass.