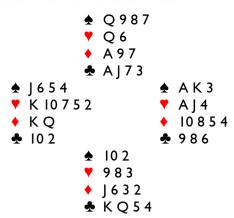

## Pat O'Mahony - President, Contract Bridge Association of Ireland

We will be playing 15-17 NT, 5-card majors, 1♦ natural, and 1♣ 2+, with three weak 2's and 2♣ as our strong opening.

Board I. None. Dealer North

South will open I♣ in third position. West may overcall I♠ or Pass. Either way North will bid I♥. South will rebid I♠ and North will raise to 2♠. South will now bid 4♠. If South decides to rebid 2♠, this is game forcing and North will raise to 4♠ (shutout). With a better hand and 4-card support North would bid 3♠ as we are in a game-forcing auction. I prefer to rebid I♠ as it allows more bidding space. If West does come in with I♠, East should keep quiet. East

has 5 diamonds but no values and the shape is as bad as it can be. Even 3 • will be too high.

Hearts will play better than Spades as there is no Spade loser but I don't think anyone will play in Hearts. In 44 there is nothing to the play, losing a trump and two Aces.