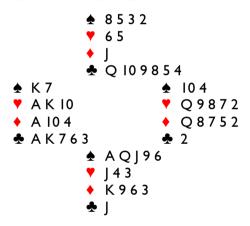

Board 2. N/S. Dealer East

South will open I → and after a double from West, North bids I ♥. North has I2HCP but the 5 diamonds and singleton club make the hand unsuitable for a redouble. East should pass and South now bids 2♣. West has no

more to say and passes. The North hand now becomes very promising with 5-card diamond support and controls in the three other suits. North will bid 2\(\Delta\), this is the fourth suit forcing (FSF) looking for Partner to describe their hand further. South will now bid 3\(\Delta\) showing the fifth club. North bides her time by bidding 3\(\Delta\). This is still forcing having gone through the FSF bid.

Knowing of the trump support and with only 4 losers South bids 3♠ showing some form of spade control. North has heard all they require and uses 4NT (Roman Keycard Blackwood). We are playing 1430 responses, so South bids 5♠ showing 2 keycards plus the Q. North signs off in 6♠. There is no problem to play and 12 tricks roll in. If Declarer plays a heart from hand early, West must be alert and hop up with the Ace.