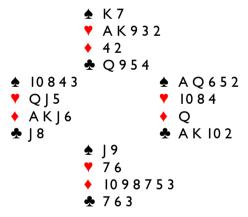

Board 4. All. Dealer West

North will open I ♣ and there we play making I ♣. Declarer must make use of the limited entries to Dummy to play towards their fragile hearts. Lots of Souths will make a response of I ◆ and N/S can rebid 2NT showing 18/19 all will be ok, changing +70 into +120. but some Norths will rebid 3NT which will be -1.

Playing 4-card majors North will open I♥ and if left there will score 80. The difference here is that if South does respond, it will be INT and now North will bid 3NT. The pairs playing a Strong Club System will enjoy this hand: I♣-INT(I8/I9). If N/S open 2NT showing I9/20 they will survive as long as South decides to pass.