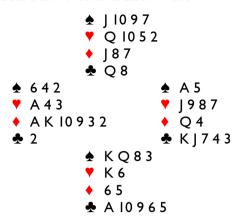

## Pat O'Mahony - President, Contract Bridge Association of Ireland

We will be playing 15-17 NT, 5-card majors, 1♦ natural, and 1♣ 2+, with three weak 2's and 2♣ as our strong opening.

Board I. None. Dealer North

South will open I♣ in third position. West may overcall I♠ or Pass. Either way North will bid I♥. South will rebid I♠ and North will raise to 2♠. South will now bid 4♠. If South decides to rebid 2♠, this is game forcing and North will raise to 4♠ (shutout). With a better hand and 4-card support North would bid 3♠ as we are in a game-forcing auction. I prefer to rebid I♠ as it allows more bidding space. If West does come in with I♠, East should keep quiet. East

has 5 diamonds but no values and the shape is as bad as it can be. Even 3 • will be too high.

Hearts will play better than Spades as there is no Spade loser but I don't think anyone will play in Hearts. In 44 there is nothing to the play, losing a trump and two Aces.