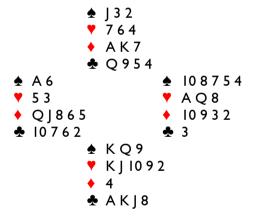

Board 2. N/S. Dealer East

South will open I → and after a double from West, North bids I ♥. North has I2HCP but the 5 diamonds and singleton club make the hand unsuitable for a redouble. East should pass and South now bids 2♣. West has no

more to say and passes. The North hand now becomes very promising with 5-card diamond support and controls in the three other suits. North will bid 2\(\Delta\), this is the fourth suit forcing (FSF) looking for Partner to describe their hand further. South will now bid 3\(\Delta\) showing the fifth club. North bides her time by bidding 3\(\Delta\). This is still forcing having gone through the FSF bid.

Knowing of the trump support and with only 4 losers South bids 3♠ showing some form of spade control. North has heard all they require and uses 4NT (Roman Keycard Blackwood). We are playing 1430 responses, so South bids 5♠ showing 2 keycards plus the Q. North signs off in 6♠. There is no problem to play and 12 tricks roll in. If Declarer plays a heart from hand early, West must be alert and hop up with the Ace.