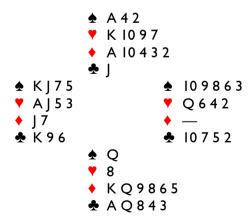

Board 5. N/S. Dealer North

South will open I in third seat and after pass from West, North can use the Drury Convention. 2 by a passed hand here shows 3-card support and close to a maximum pass and 2 shows 4-card support and around the same values; you need to be a bit better with only 3-card support. This allows the partnership to play at the 2-level if the third-seat opener is a bit light. Here South bids 4h and that becomes the contract.

If West leads a diamond, Declarer wins in Dummy and plays a trump. East plays small and Declarer wins with the lack and goes to dummy with a club and plays another trump, this time East hops up with the Ace and returns a high spade. West wins and now must consider the best continuation. The high spade return indicates no future in spades and East's inability to beat the  $\clubsuit Q$  gives the defence hope of a ruff. East returns a club and West ruffs. Declarer makes the remainder to make the contract. If West leads Ace and another spade. East can pop up the Ace of trumps and give a spade ruff. Declarer now has to guess whether to drop or finesse for the Queen of trumps. If West leads a club East can defend as when a diamond is led.