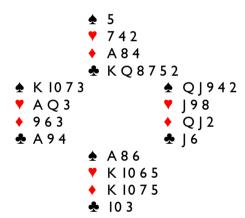

Board 2. N/S. Dealer East

South will open I → and after a double from West, North bids I ♥. North has I2HCP but the 5 diamonds and singleton club make the hand unsuitable for a redouble. East should pass and South now bids 2♣. West has no

more to say and passes. The North hand now becomes very promising with 5-card diamond support and controls in the three other suits. North will bid 2\(\Delta\), this is the fourth suit forcing (FSF) looking for Partner to describe their hand further. South will now bid 3\(\Delta\) showing the fifth club. North bides her time by bidding 3\(\Delta\). This is still forcing having gone through the FSF bid.

Knowing of the trump support and with only 4 losers South bids 3♠ showing some form of spade control. North has heard all they require and uses 4NT (Roman Keycard Blackwood). We are playing 1430 responses, so South bids 5♠ showing 2 keycards plus the Q. North signs off in 6♠. There is no problem to play and 12 tricks roll in. If Declarer plays a heart from hand early, West must be alert and hop up with the Ace.