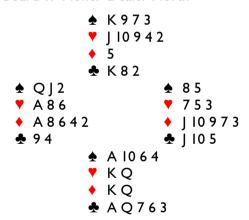

Board 2. N/S. Dealer East

South will open I → and after a double from West, North bids I ♥. North has I2HCP but the 5 diamonds and singleton club make the hand unsuitable for a redouble. East should pass and South now bids 2♣. West has no

more to say and passes. The North hand now becomes very promising with 5-card diamond support and controls in the three other suits. North will bid 2\(\Delta\), this is the fourth suit forcing (FSF) looking for Partner to describe their hand further. South will now bid 3\(\Delta\) showing the fifth club. North bides her time by bidding 3\(\Delta\). This is still forcing having gone through the FSF bid.

Knowing of the trump support and with only 4 losers South bids 3♠ showing some form of spade control. North has heard all they require and uses 4NT (Roman Keycard Blackwood). We are playing 1430 responses, so South bids 5♠ showing 2 keycards plus the Q. North signs off in 6♠. There is no problem to play and 12 tricks roll in. If Declarer plays a heart from hand early, West must be alert and hop up with the Ace.