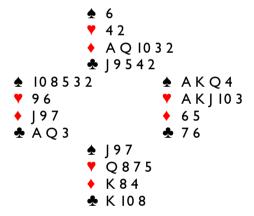

Board 4. All. Dealer West

North will open I ♣ and there we play making I ♣. Declarer must make use of the limited entries to Dummy to play towards their fragile hearts. Lots of Souths will make a response of I ◆ and N/S can rebid 2NT showing 18/19 all will be ok, changing +70 into +120. but some Norths will rebid 3NT which will be -1.

Playing 4-card majors North will open I♥ and if left there will score 80. The difference here is that if South does respond, it will be INT and now North will bid 3NT. The pairs playing a Strong Club System will enjoy this hand: I♣-INT(I8/I9). If N/S open 2NT showing I9/20 they will survive as long as South decides to pass.