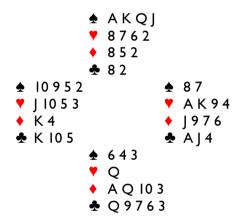

Board 4. All. Dealer West

North will open I ♣ and there we play making I ♣. Declarer must make use of the limited entries to Dummy to play towards their fragile hearts. Lots of Souths will make a response of I ◆ and N/S can rebid 2NT showing 18/19 all will be ok, changing +70 into +120. but some Norths will rebid 3NT which will be -1.

Playing 4-card majors North will open I♥ and if left there will score 80. The difference here is that if South does respond, it will be INT and now North will bid 3NT. The pairs playing a Strong Club System will enjoy this hand: I♣-INT(I8/I9). If N/S open 2NT showing I9/20 they will survive as long as South decides to pass.