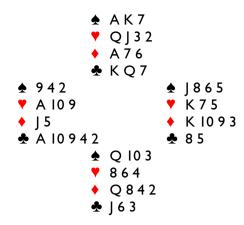

## Pat O'Mahony - President, Contract Bridge Association of Ireland

We will be playing 15-17 NT, 5-card majors, 1♦ natural, and 1♣ 2+, with three weak 2's and 2♣ as our strong opening.

Board I. None. Dealer North

South will open I♣ in third position. West may overcall I♠ or Pass. Either way North will bid I♥. South will rebid I♠ and North will raise to 2♠. South will now bid 4♠. If South decides to rebid 2♠, this is game forcing and North will raise to 4♠ (shutout). With a better hand and 4-card support North would bid 3♠ as we are in a game-forcing auction. I prefer to rebid I♠ as it allows more bidding space. If West does come in with I♠, East should keep quiet. East

has 5 diamonds but no values and the shape is as bad as it can be. Even 3 • will be too high.

Hearts will play better than Spades as there is no Spade loser but I don't think anyone will play in Hearts. In 44 there is nothing to the play, losing a trump and two Aces.