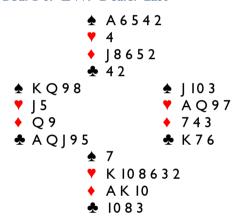

Board 3. E/W. Dealer South

Whether South opens I or passes N/S will end up in 3NT. At the Vulnerability the one level is the only safe place for E/W to compete to. North will open INT, East passes, and South uses Stayman to enquire for a 4-4 Spade fit and N/S end up in 3NT. If East starts with their two top spades and switches, West must cash out his two Aces, otherwise Declarer makes an overtrick.

If East leads a small spade Declarer can win on the table and start on diamonds, the clubs can wait. Declarer will place West with the two missing Aces as East did not enter the auction. Back to the table with a club and another diamond, if West plays low a second time, Declarer now switches to hearts. If the Q is ducked another diamond is played and if taken now Declarer has two hearts to go along with the nine other tricks.