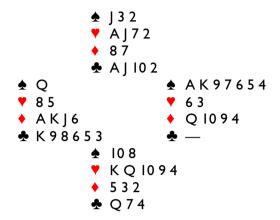

Board 3. E/W. Dealer South

Whether South opens I or passes N/S will end up in 3NT. At the Vulnerability the one level is the only safe place for E/W to compete to. North will open INT, East passes, and South uses Stayman to enquire for a 4-4 Spade fit and N/S end up in 3NT. If East starts with their two top spades and switches, West must cash out his two Aces, otherwise Declarer makes an overtrick.

If East leads a small spade Declarer can win on the table and start on diamonds, the clubs can wait. Declarer will place West with the two missing Aces as East did not enter the auction. Back to the table with a club and another diamond, if West plays low a second time, Declarer now switches to hearts. If the Q is ducked another diamond is played and if taken now Declarer has two hearts to go along with the nine other tricks.