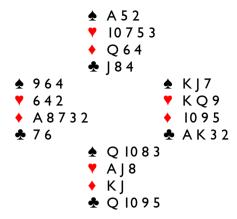

Board 3. E/W. Dealer South

Whether South opens I or passes N/S will end up in 3NT. At the Vulnerability the one level is the only safe place for E/W to compete to. North will open INT, East passes, and South uses Stayman to enquire for a 4-4 Spade fit and N/S end up in 3NT. If East starts with their two top spades and switches, West must cash out his two Aces, otherwise Declarer makes an overtrick.

If East leads a small spade Declarer can win on the table and start on diamonds, the clubs can wait. Declarer will place West with the two missing Aces as East did not enter the auction. Back to the table with a club and another diamond, if West plays low a second time, Declarer now switches to hearts. If the Q is ducked another diamond is played and if taken now Declarer has two hearts to go along with the nine other tricks.