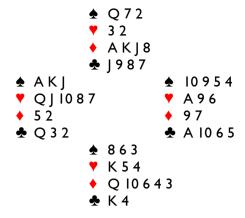

Board 3. E/W. Dealer South

Whether South opens I or passes N/S will end up in 3NT. At the Vulnerability the one level is the only safe place for E/W to compete to. North will open INT, East passes, and South uses Stayman to enquire for a 4-4 Spade fit and N/S end up in 3NT. If East starts with their two top spades and switches, West must cash out his two Aces, otherwise Declarer makes an overtrick.

If East leads a small spade Declarer can win on the table and start on diamonds, the clubs can wait. Declarer will place West with the two missing Aces as East did not enter the auction. Back to the table with a club and another diamond, if West plays low a second time, Declarer now switches to hearts. If the Q is ducked another diamond is played and if taken now Declarer has two hearts to go along with the nine other tricks.