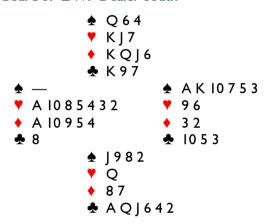

Board 6. E/W. Dealer East

South must decide whether to open I♥ or 2♥ and decides to open 2. West makes an offshape takeout double and East has a decision to make. The Vulnerability makes passing unattractive if game is on. 2♥ will have to be defeated by four tricks to compensate for the vulnerable game. However if it is a part score game 2 off will be good. Another complication now is that 2NT is not Natural. Here we play Lebensohl, 2NT is a puppet to 3♣ (Doubler can take make another bid if holding extra values), that way a direct bid to the 3-level shows values normally around 9-11. With 12+ responder can bid game or cue bid the opponent's suit. We have the values to make a positive bid but no suit so we go for broke and bid 3NT.

The defence will be easy, as whether South leads a heart or not Declarer can only come to 7 tricks. If the defence start on diamonds and North returns a heart, Declarer goes up with the Ace confident from the bidding that North

has the ♠A and no heart to return. Regardless of whether South opens I♥ or passes, 3NT by East will probably be still the final contract.

Board 7. All. Dealer South

North opens I♣ and East bids I♠ and after a negative double from South North bids 2♣. Whether East decides to compete further by double (the South double showing 4 hearts makes this unattractive) or by bidding 2♦ (bad suit makes this unattractive also). N/S will end up playing in 2♣ or 3♣. If East does bid over 2♣ North will Finesse against Wests Q, making I0 tricks. If East passes 2♣ North is on a guess. N/S can make 3NT by taking the winning view on clubs because of the favourable Spade position. I am never that lucky.