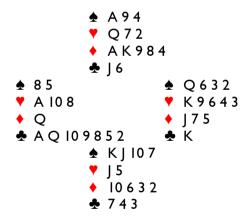

Board 4. All. Dealer West

North will open I ♣ and there we play making I ♣. Declarer must make use of the limited entries to Dummy to play towards their fragile hearts. Lots of Souths will make a response of I ◆ and N/S can rebid 2NT showing 18/19 all will be ok, changing +70 into +120. but some Norths will rebid 3NT which will be -1.

Playing 4-card majors North will open I♥ and if left there will score 80. The difference here is that if South does respond, it will be INT and now North will bid 3NT. The pairs playing a Strong Club System will enjoy this hand: I♣-INT(I8/I9). If N/S open 2NT showing I9/20 they will survive as long as South decides to pass.