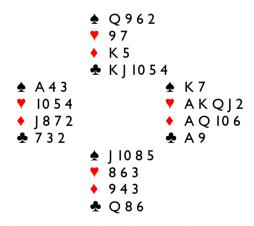

## Pat O'Mahony - President, Contract Bridge Association of Ireland

We will be playing 15-17 NT, 5-card majors, 1♦ natural, and 1♣ 2+, with three weak 2's and 2♣ as our strong opening.

Board I. None. Dealer North

South will open I♣ in third position. West may overcall I♠ or Pass. Either way North will bid I♥. South will rebid I♠ and North will raise to 2♠. South will now bid 4♠. If South decides to rebid 2♠, this is game forcing and North will raise to 4♠ (shutout). With a better hand and 4-card support North would bid 3♠ as we are in a game-forcing auction. I prefer to rebid I♠ as it allows more bidding space. If West does come in with I♠, East should keep quiet. East

has 5 diamonds but no values and the shape is as bad as it can be. Even 3 • will be too high.

Hearts will play better than Spades as there is no Spade loser but I don't think anyone will play in Hearts. In 44 there is nothing to the play, losing a trump and two Aces.