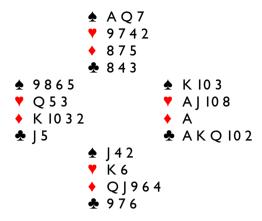

Board 3. E/W. Dealer South

Whether South opens I or passes N/S will end up in 3NT. At the Vulnerability the one level is the only safe place for E/W to compete to. North will open INT, East passes, and South uses Stayman to enquire for a 4-4 Spade fit and N/S end up in 3NT. If East starts with their two top spades and switches, West must cash out his two Aces, otherwise Declarer makes an overtrick.

If East leads a small spade Declarer can win on the table and start on diamonds, the clubs can wait. Declarer will place West with the two missing Aces as East did not enter the auction. Back to the table with a club and another diamond, if West plays low a second time, Declarer now switches to hearts. If the Q is ducked another diamond is played and if taken now Declarer has two hearts to go along with the nine other tricks.