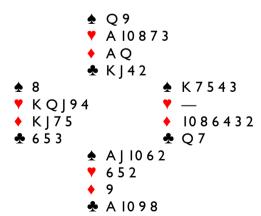

Board 2. N/S. Dealer East

South will open I → and after a double from West, North bids I ♥. North has I2HCP but the 5 diamonds and singleton club make the hand unsuitable for a redouble. East should pass and South now bids 2♣. West has no

more to say and passes. The North hand now becomes very promising with 5-card diamond support and controls in the three other suits. North will bid 2\(\Delta\), this is the fourth suit forcing (FSF) looking for Partner to describe their hand further. South will now bid 3\(\Delta\) showing the fifth club. North bides her time by bidding 3\(\Delta\). This is still forcing having gone through the FSF bid.

Knowing of the trump support and with only 4 losers South bids 3♠ showing some form of spade control. North has heard all they require and uses 4NT (Roman Keycard Blackwood). We are playing 1430 responses, so South bids 5♠ showing 2 keycards plus the Q. North signs off in 6♠. There is no problem to play and 12 tricks roll in. If Declarer plays a heart from hand early, West must be alert and hop up with the Ace.