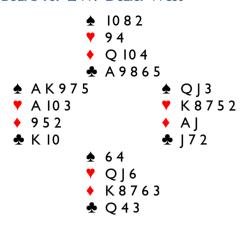

## Pat O'Mahony - President, Contract Bridge Association of Ireland

We will be playing 15-17 NT, 5-card majors, 1♦ natural, and 1♣ 2+, with three weak 2's and 2♣ as our strong opening.

Board I. None. Dealer North

South will open I♣ in third position. West may overcall I♠ or Pass. Either way North will bid I♥. South will rebid I♠ and North will raise to 2♠. South will now bid 4♠. If South decides to rebid 2♠, this is game forcing and North will raise to 4♠ (shutout). With a better hand and 4-card support North would bid 3♠ as we are in a game-forcing auction. I prefer to rebid I♠ as it allows more bidding space. If West does come in with I♠, East should keep quiet. East

has 5 diamonds but no values and the shape is as bad as it can be. Even 3 • will be too high.

Hearts will play better than Spades as there is no Spade loser but I don't think anyone will play in Hearts. In 44 there is nothing to the play, losing a trump and two Aces.