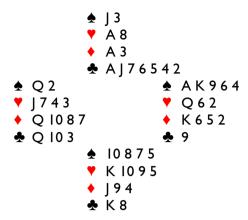

Board 4. All. Dealer West

North will open I ♣ and there we play making I ♣. Declarer must make use of the limited entries to Dummy to play towards their fragile hearts. Lots of Souths will make a response of I ◆ and N/S can rebid 2NT showing 18/19 all will be ok, changing +70 into +120. but some Norths will rebid 3NT which will be -1.

Playing 4-card majors North will open I♥ and if left there will score 80. The difference here is that if South does respond, it will be INT and now North will bid 3NT. The pairs playing a Strong Club System will enjoy this hand: I♣-INT(I8/I9). If N/S open 2NT showing I9/20 they will survive as long as South decides to pass.