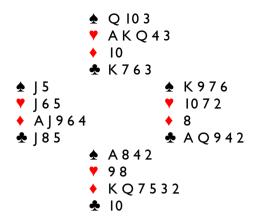

## Pat O'Mahony - President, Contract Bridge Association of Ireland

We will be playing 15-17 NT, 5-card majors, 1♦ natural, and 1♣ 2+, with three weak 2's and 2♣ as our strong opening.

Board I. None. Dealer North

South will open I♣ in third position. West may overcall I♠ or Pass. Either way North will bid I♥. South will rebid I♠ and North will raise to 2♠. South will now bid 4♠. If South decides to rebid 2♠, this is game forcing and North will raise to 4♠ (shutout). With a better hand and 4-card support North would bid 3♠ as we are in a game-forcing auction. I prefer to rebid I♠ as it allows more bidding space. If West does come in with I♠, East should keep quiet. East

has 5 diamonds but no values and the shape is as bad as it can be. Even 3 • will be too high.

Hearts will play better than Spades as there is no Spade loser but I don't think anyone will play in Hearts. In 44 there is nothing to the play, losing a trump and two Aces.