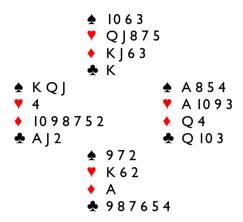

Board 2. N/S. Dealer East

South will open I → and after a double from West, North bids I ♥. North has I2HCP but the 5 diamonds and singleton club make the hand unsuitable for a redouble. East should pass and South now bids 2♣. West has no

more to say and passes. The North hand now becomes very promising with 5-card diamond support and controls in the three other suits. North will bid 2\(\Delta\), this is the fourth suit forcing (FSF) looking for Partner to describe their hand further. South will now bid 3\(\Delta\) showing the fifth club. North bides her time by bidding 3\(\Delta\). This is still forcing having gone through the FSF bid.

Knowing of the trump support and with only 4 losers South bids 3♠ showing some form of spade control. North has heard all they require and uses 4NT (Roman Keycard Blackwood). We are playing 1430 responses, so South bids 5♠ showing 2 keycards plus the Q. North signs off in 6♠. There is no problem to play and 12 tricks roll in. If Declarer plays a heart from hand early, West must be alert and hop up with the Ace.