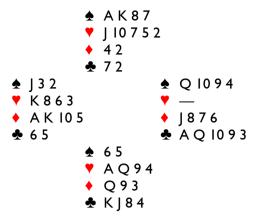

Board 3. E/W. Dealer South

Whether South opens I or passes N/S will end up in 3NT. At the Vulnerability the one level is the only safe place for E/W to compete to. North will open INT, East passes, and South uses Stayman to enquire for a 4-4 Spade fit and N/S end up in 3NT. If East starts with their two top spades and switches, West must cash out his two Aces, otherwise Declarer makes an overtrick.

If East leads a small spade Declarer can win on the table and start on diamonds, the clubs can wait. Declarer will place West with the two missing Aces as East did not enter the auction. Back to the table with a club and another diamond, if West plays low a second time, Declarer now switches to hearts. If the Q is ducked another diamond is played and if taken now Declarer has two hearts to go along with the nine other tricks.